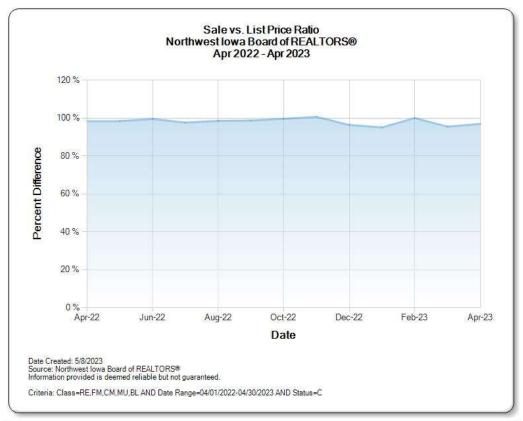

- Data includes all residential properties in the NWIA MLS. This includes 13 counties.
- Charts on following pages include all property types in the NWIA MLS.
- Data is deemed reliable, but not guaranteed.

Copyright Northwest Iowa Regional Board of REALTORS MLS, 2023. All rights reserved.

Data chart includes all residential properties in the NWIA MLS. Graphics include all property types in the NWIA MLS. This includes 13 counties. Data is deemed reliable, but is not guaranteed.