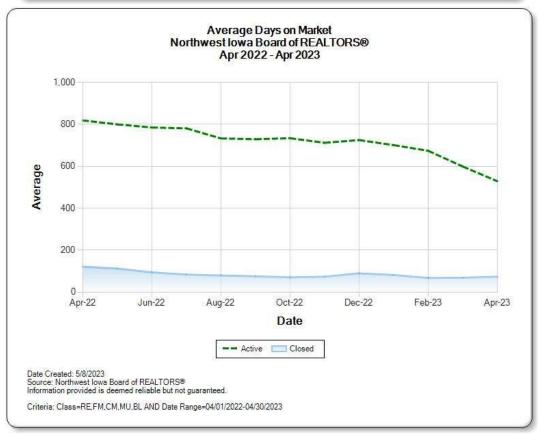

- Data includes all residential properties in the NWIA MLS. This includes 13 counties.
- Charts on following pages include all property types in the NWIA MLS.
- Data is deemed reliable, but not guaranteed.

Copyright Northwest Iowa Regional Board of REALTORS MLS, 2023. All rights reserved.

Data chart includes all residential properties in the NWIA MLS. Graphics include all property types in the NWIA MLS. This includes 13 counties. Data is deemed reliable, but is not guaranteed.