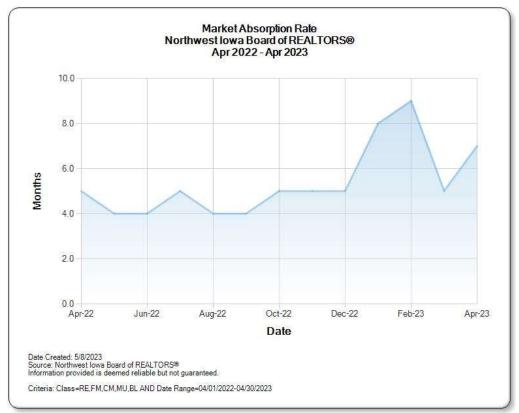

- Data includes all residential properties in the NWIA MLS. This includes 13 counties.
- Charts on following pages include all property types in the NWIA MLS.
- Data is deemed reliable, but not guaranteed.

Copyright Northwest Iowa Regional Board of REALTORS MLS, 2023. All rights reserved.

Data chart includes all residential properties in the NWIA MLS. Graphics include all property types in the NWIA MLS. This includes 13 counties. Data is deemed reliable, but is not guaranteed.