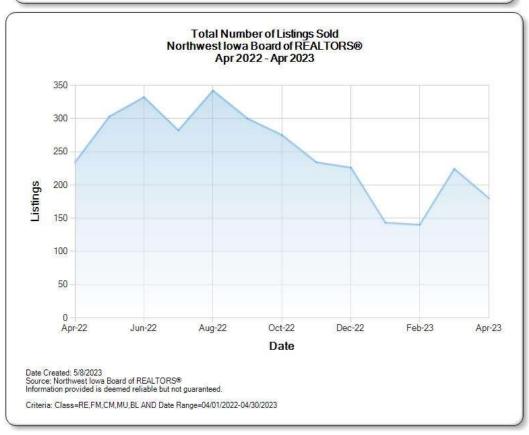

- Data includes all residential properties in the NWIA MLS. This includes 13 counties.
- Charts on following pages include all property types in the NWIA MLS.
- Data is deemed reliable, but not guaranteed.

Copyright Northwest Iowa Regional Board of REALTORS MLS, 2023. All rights reserved.

Data chart includes all residential properties in the NWIA MLS. Graphics include all property types in the NWIA MLS. This includes 13 counties. Data is deemed reliable, but is not guaranteed.