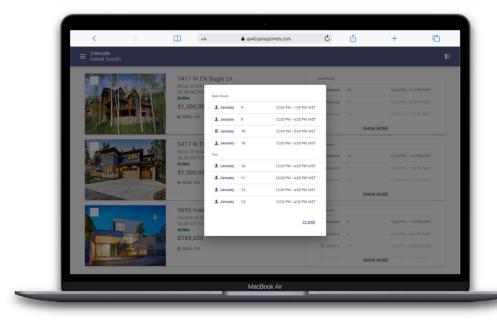

#### **Results**

When you perform a search, you will also see the thumbnail view contains a section for the date and time for each tour and open house. If too many are found on one listing, the system will allow you to click to expand to a dialog box to see all available tour and open houses. You can tap or click on any single event to see the date, time, and any other relevant data.