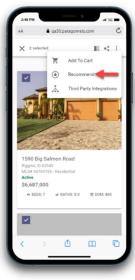

**From Search Results**, select a property from the grid or from a detail as shown below, click the overflow menu and select Third Party Integrations and then select Supra Keybox Settings Report from the menu and a new browser will launch displaying the Supra report.

**From Listing Maintenance**, select a published property and click the overflow menu from the input form and select Third Party Integrations and the four Supra options will appear in the menu. Selecting any of the options will launch a new browser displaying the Supra content.

# Agent Recommended

You can now recommend listing(s) in Paragon Connect for your contacts.

- Included features:
  - o Recommend listing(s) for a single existing contact or multiple contacts
  - o Recommend listing(s) and create a new contact all in one step
  - Access and manage recommended listings: Remove, manually add a listing using the Listing ID, Add a Note