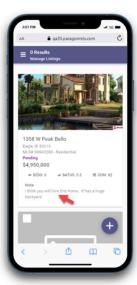

# Agent Recommended

You can now recommend listing(s) in Paragon Connect for your contacts.

- Included features:
  - o Recommend listing(s) for a single existing contact or multiple contacts
  - o Recommend listing(s) and create a new contact all in one step
  - Access and manage recommended listings: Remove, manually add a listing using the Listing ID, Add a Note

## Create a new contact as you recommend listings