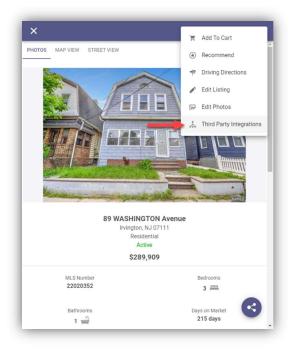

**From Search Results**, select a property from the grid or from a detail as shown below, click the overflow menu and select Third Party Integrations and then select Supra Keybox Settings Report from the menu and a new browser will launch displaying the Supra report.