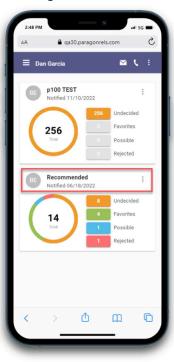

# Rename Agent Pick to Recommended

The Agent Pick section label on the Collaboration Center has been updated from Agent Picks to Recommended.

# Agent Recommended

You can now recommend listing(s) in Paragon Connect for your contacts.

- Included features:
  - o Recommend listing(s) for a single existing contact or multiple contacts
  - o Recommend listing(s) and create a new contact all in one step
  - Access and manage recommended listings: Remove, manually add a listing using the Listing ID, Add a Note