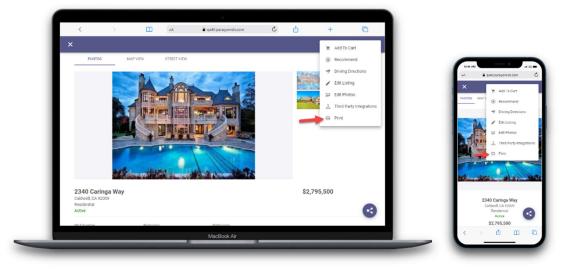

# **Print Single Listing**

The ability to print a single listing has been added to Paragon Connect. The default Paragon Professional Agent and Detail reports will be available to print under the overflow menu.

Note: These printable reports must be enabled by your administrator.