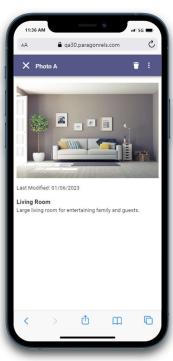

• If you have access to add photos the + button appears in the lower right corner.

• Add photo label and description. This option will only display if enabled by your administrator.

• Image Editor: Crop, Flip, Rotate, Photo Filters