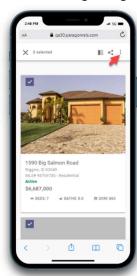

**From Search Results**, select a property from the grid or from a detail as shown below, click the overflow menu and select Third Party Integrations and then select Supra Keybox Settings Report from the menu and a new browser will launch displaying the Supra report.

# Agent Recommended

You can now recommend listing(s) in Paragon Connect for your contacts.

- Included features:
  - o Recommend listing(s) for a single existing contact or multiple contacts
  - o Recommend listing(s) and create a new contact all in one step
  - Access and manage recommended listings: Remove, manually add a listing using the Listing ID, Add a Note