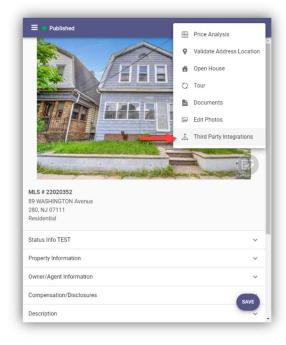

**From Search Results**, select a property from the grid or from a detail as shown below, click the overflow menu and select Third Party Integrations and then select Supra Keybox Settings Report from the menu and a new browser will launch displaying the Supra report.

**From Listing Maintenance**, select a published property and click the overflow menu from the input form and select Third Party Integrations and the four Supra options will appear in the menu. Selecting any of the options will launch a new browser displaying the Supra content.