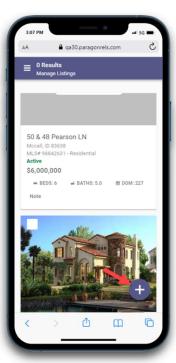

## Spreadsheet

One of the more important features of any real estate application is the ability to quickly access a grid of results. Now in Paragon Connect, you will find a new spreadsheet view. This will allow you to sort, check one or more listings, check all, and customize fields on the grid.

This spreadsheet view is 100% responsive which means not only will you be able to use this on a large desktop resolution but on just about any device. This includes your phone, tablet, phablet, etc. The key is the design. We hard coded the checkbox and photo to be the first two columns. Those two columns are frozen allowing you to scroll horizontally on any device without losing those two important elements.

#### Check/Check All

The spreadsheet view allows you to check one or more listings. The top bar opens and presents the available options based on the number of listings checked. You can also check all visible listings. By default, the first twenty listings are displayed. When you click on the check all box, it will check the visible twenty listings. If you have more than twenty results, as you scroll down, the next twenty will load and display (total forty now). Those twenty listings just loaded will not be checked. You would just need to click the check all box again for all forty to be checked.