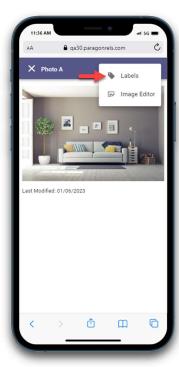

• If you have access to add photos the + button appears in the lower right corner.

• Add photo label and description. This option will only display if enabled by your administrator.

• Image Editor: Crop, Flip, Rotate, Photo Filters