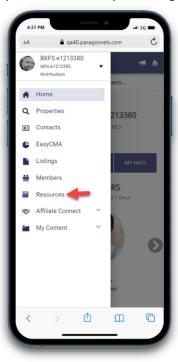

# **Resources Third Party Links**

Access your third-party links in Paragon Connect via the new Resources link. This menu option displays all the supported options currently available within your Paragon Professional Resource menu.