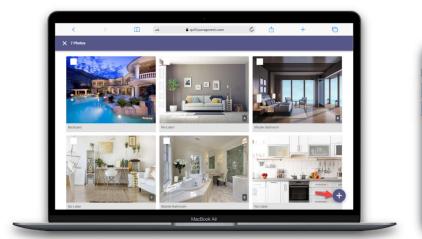

## Photo Maintenance

The Photo Maintenance module has also been migrated into our design framework. You will find all the same options as before and then some. Below are some updates you will find.

• Preview uploaded listing photos

• If you have access to add photos the + button appears in the lower right corner.

• Add photo label and description. This option will only display if enabled by your administrator.

• Image Editor: Crop, Flip, Rotate, Photo Filters