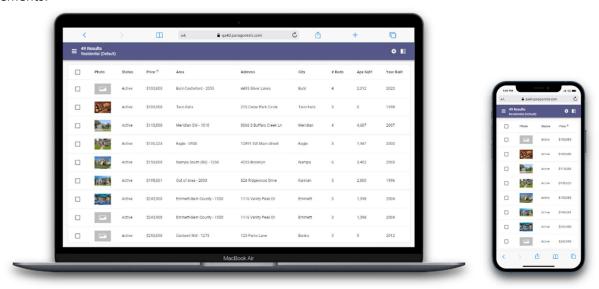

## Spreadsheet

One of the more important features of any real estate application is the ability to quickly access a grid of results. Now in Paragon Connect, you will find a new spreadsheet view. This will allow you to sort, check one or more listings, check all, and customize fields on the grid.

This spreadsheet view is 100% responsive which means not only will you be able to use this on a large desktop resolution but on just about any device. This includes your phone, tablet, phablet, etc. The key is the design. We hard coded the checkbox and photo to be the first two columns. Those two columns are frozen allowing you to scroll horizontally on any device without losing those two important elements.

#### Check/Check All

The spreadsheet view allows you to check one or more listings. The top bar opens and presents the available options based on the number of listings checked. You can also check all visible listings. By default, the first twenty listings are displayed. When you click on the check all box, it will check the visible twenty listings. If you have more than twenty results, as you scroll down, the next twenty will load and display (total forty now). Those twenty listings just loaded will not be checked. You would just need to click the check all box again for all forty to be checked.

#### Sort

The spreadsheet will by default be sorted by price. However, you can simply click or tap on any column header to sort by that field.