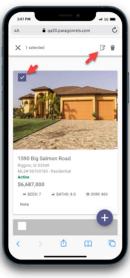

#### Check/Check All

The spreadsheet view allows you to check one or more listings. The top bar opens and presents the available options based on the number of listings checked. You can also check all visible listings. By default, the first twenty listings are displayed. When you click on the check all box, it will check the visible twenty listings. If you have more than twenty results, as you scroll down, the next twenty will load and display (total forty now). Those twenty listings just loaded will not be checked. You would just need to click the check all box again for all forty to be checked.

# Agent Recommended

You can now recommend listing(s) in Paragon Connect for your contacts.

- Included features:
  - o Recommend listing(s) for a single existing contact or multiple contacts
  - o Recommend listing(s) and create a new contact all in one step
  - Access and manage recommended listings: Remove, manually add a listing using the Listing ID, Add a Note

### Recommending listing to exiting contacts