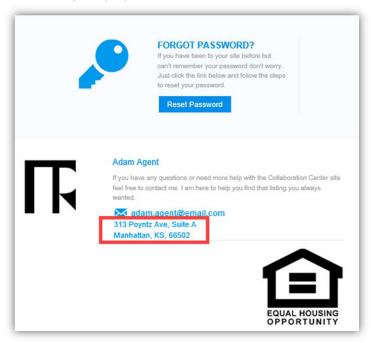

# Collaboration Center – Display agent's Office address on notification emails

Based on user feedback, the agent's address displayed on Collaboration Center emails will default to the agent's office address. Because the office address is required for emails to be sent from Paragon, this ensures that an address will always display.