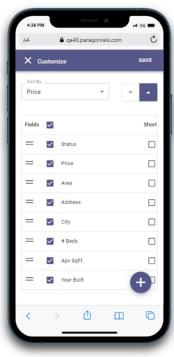

#### Customize

The spreadsheet customization screen can be accessed by clicking the cog icon in the spreadsheet app bar. Here you will have the ability to set a default sort, change the order of the columns, remove columns, and add new columns.