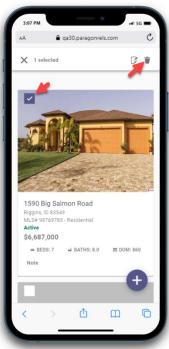

#### Access and Manage Recommended Listings

#### Remove Recommended Listing(s)

Recommend a listing using the Listing ID

## Adding notes to a recommended listing