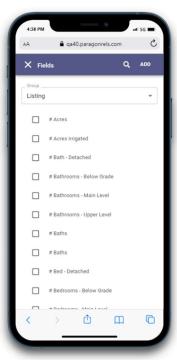

#### Customize

The spreadsheet customization screen can be accessed by clicking the cog icon in the spreadsheet app bar. Here you will have the ability to set a default sort, change the order of the columns, remove columns, and add new columns.