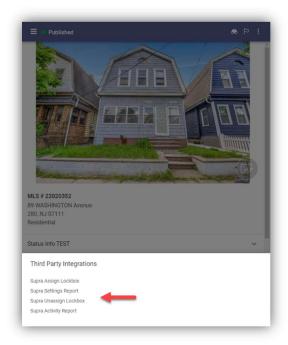

# Supra Integration Added to Paragon Connect

If your MLS has Supra integration, Supra integration points have been added to Paragon Connect.

- From Search Results the Keybox Settings Report
- From Listing Maintenance Assign Lockbox, Settings Report, Unassign Lockbox and Activity Report

**From Listing Maintenance**, select a published property and click the overflow menu from the input form and select Third Party Integrations and the four Supra options will appear in the menu. Selecting any of the options will launch a new browser displaying the Supra content.