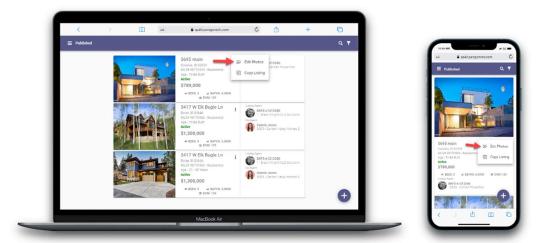

• Delete single photo or select multiple photos to delete.

• Access the Edit Photos link directly from the LIM results overflow menu.