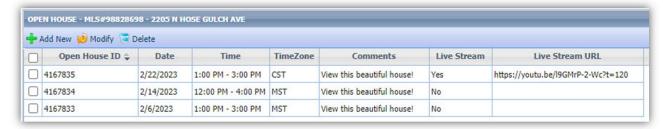

## LIM – Fix column sort on Tour and Open House grids

Users can now sort the Tour or Open House records in LIM by any of the columns.

## Tour and Open House Search

The tour and open house search have undergone a complete makeover. Prior to this release, the search features were very limited. You only had a few fields, and you could only run a search. Now, you will find all the same search fields, save, edit, and delete features found in Paragon Professional.

#### **Results**

When you perform a search, you will also see the thumbnail view contains a section for the date and time for each tour and open house. If too many are found on one listing, the system will allow you to click to expand to a dialog box to see all available tour and open houses. You can tap or click on any single event to see the date, time, and any other relevant data.