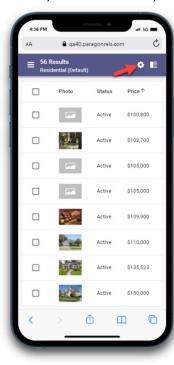

## Spreadsheet

One of the more important features of any real estate application is the ability to quickly access a grid of results. Now in Paragon Connect, you will find a new spreadsheet view. This will allow you to sort, check one or more listings, check all, and customize fields on the grid.

#### Check/Check All

The spreadsheet view allows you to check one or more listings. The top bar opens and presents the available options based on the number of listings checked. You can also check all visible listings. By default, the first twenty listings are displayed. When you click on the check all box, it will check the visible twenty listings. If you have more than twenty results, as you scroll down, the next twenty will load and display (total forty now). Those twenty listings just loaded will not be checked. You would just need to click the check all box again for all forty to be checked.

#### Sort

The spreadsheet will by default be sorted by price. However, you can simply click or tap on any column header to sort by that field.