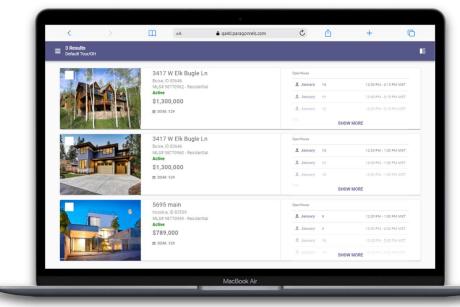

## Tour and Open House Search

The tour and open house search have undergone a complete makeover. Prior to this release, the search features were very limited. You only had a few fields, and you could only run a search. Now, you will find all the same search fields, save, edit, and delete features found in Paragon Professional.

#### **Results**

When you perform a search, you will also see the thumbnail view contains a section for the date and time for each tour and open house. If too many are found on one listing, the system will allow you to click to expand to a dialog box to see all available tour and open houses. You can tap or click on any single event to see the date, time, and any other relevant data.