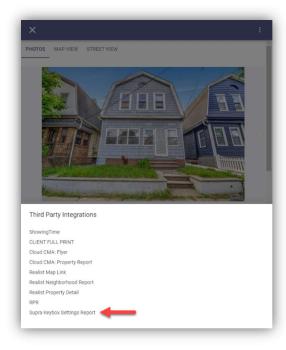

# Supra Integration Added to Paragon Connect

If your MLS has Supra integration, Supra integration points have been added to Paragon Connect.

- From Search Results the Keybox Settings Report
- From Listing Maintenance Assign Lockbox, Settings Report, Unassign Lockbox and Activity Report

**From Search Results**, select a property from the grid or from a detail as shown below, click the overflow menu and select Third Party Integrations and then select Supra Keybox Settings Report from the menu and a new browser will launch displaying the Supra report.

**From Listing Maintenance**, select a published property and click the overflow menu from the input form and select Third Party Integrations and the four Supra options will appear in the menu. Selecting any of the options will launch a new browser displaying the Supra content.