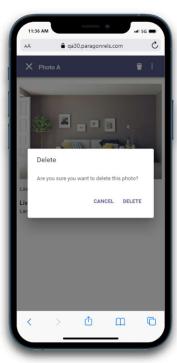

• Delete single photo or select multiple photos to delete.

• Access the Edit Photos link directly from the LIM results overflow menu.