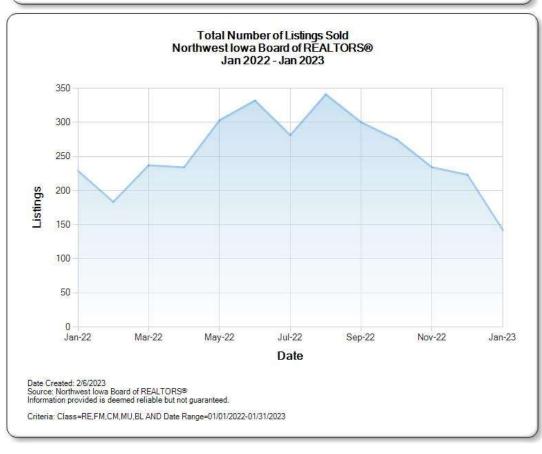

Copyright Northwest Iowa Regional Board of REALTORS MLS, 2023. All rights reserved.

Data chart includes all residential properties in the NWIA MLS. Graphics include all property types in the NWIA MLS. This includes 13 counties. Data is deemed reliable, but is not guaranteed.