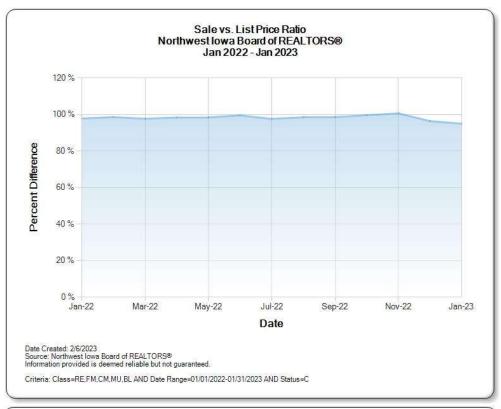

Copyright Northwest Iowa Regional Board of REALTORS MLS, 2023. All rights reserved.

Data chart includes all residential properties in the NWIA MLS. Graphics include all property types in the NWIA MLS. This includes 13 counties. Data is deemed reliable, but is not guaranteed.