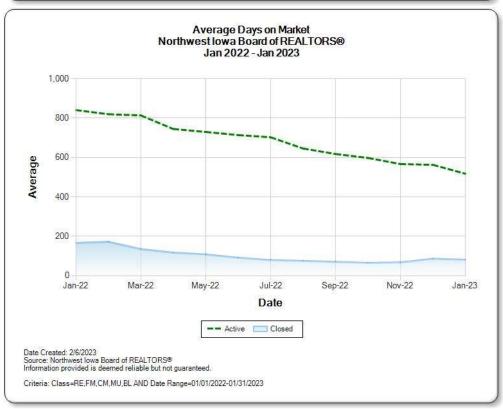

Copyright Northwest Iowa Regional Board of REALTORS MLS, 2023. All rights reserved.

Data chart includes all residential properties in the NWIA MLS. Graphics include all property types in the NWIA MLS. This includes 13 counties. Data is deemed reliable, but is not guaranteed.