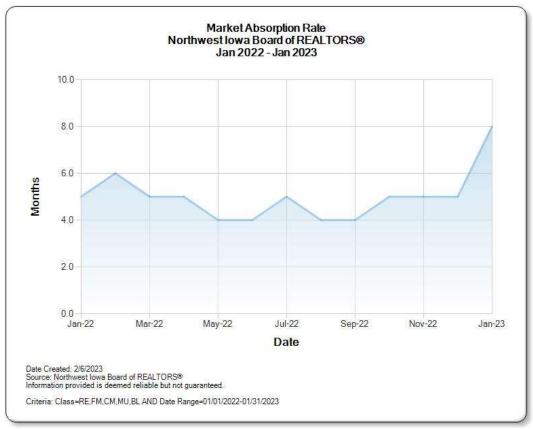

Copyright Northwest Iowa Regional Board of REALTORS MLS, 2023. All rights reserved.

Data chart includes all residential properties in the NWIA MLS. Graphics include all property types in the NWIA MLS. This includes 13 counties. Data is deemed reliable, but is not guaranteed.