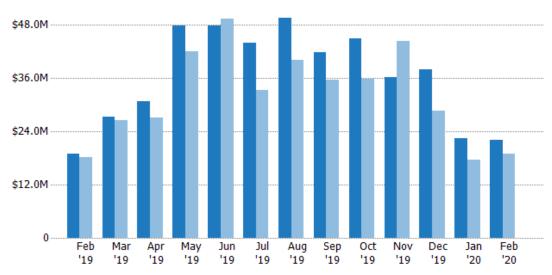

#### **Closed Sales Volume**

The sum of the sales price of residential properties sold each month.

| Filters Used                                                                                                                           |  |  |  |  |  |  |
|----------------------------------------------------------------------------------------------------------------------------------------|--|--|--|--|--|--|
| MLSs 2 of 3 Property Type: Condo/Townhouse/Apt, Mobile/Manufactured, Multifamily/Multiplex, Other Residential, Single Family Residence |  |  |  |  |  |  |

| Month/<br>Year | Volume  | % Chg. |
|----------------|---------|--------|
| Feb '20        | \$22M   | 15.5%  |
| Feb '19        | \$19M   | 4.4%   |
| Feb '18        | \$18.2M | -7.2%  |