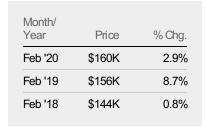

## **Average Sales Price**

The average sales price of the residential properties sold each month.

Current Year Prior Year