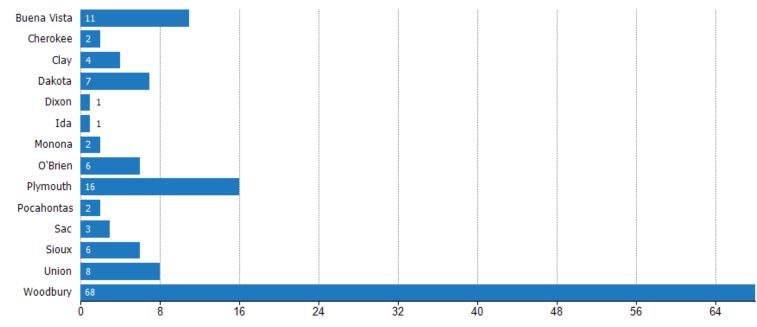

## Closed Sales (By County)

The total number of residential properties sold during the last month by county.

Filters Used: MLSs: 2 of 3; Property Type: Condo/Townhouse/Apt, Mobile/Manufactured, Multifamily/Multiplex, Other Residential, Single Family Residence