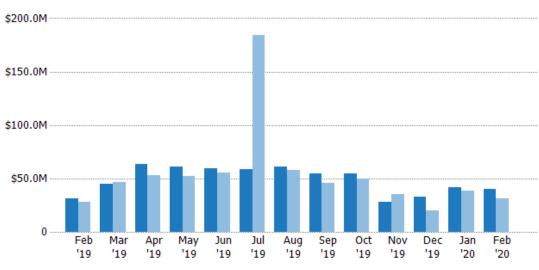

## **New Listing Volume**

Percent Change from Prior Year

Current Year

Prior Year

The sum of the listing price of residential listings that were added each month.

| Filters Used                                                                                                                           |
|----------------------------------------------------------------------------------------------------------------------------------------|
| MLSs 2 of 3 Property Type: Condo/Townhouse/Apt, Mobile/Manufactured, Multifamily/Multiplex, Other Residential, Single Family Residence |

| Month/<br>Year | Volume  | % Chg. |
|----------------|---------|--------|
| Feb '20        | \$40.3M | 27.3%  |
| Feb '19        | \$31.6M | 13.4%  |
| Feb '18        | \$27.9M | 18.3%  |