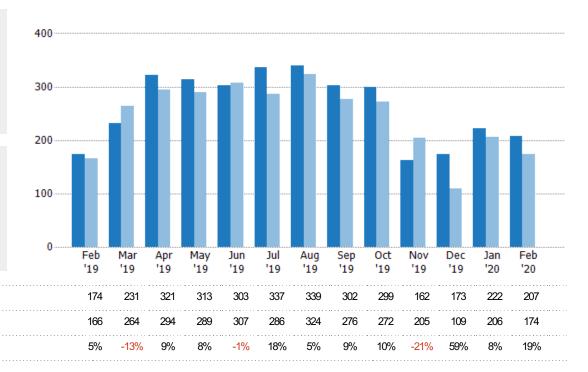

## **New Listings**

The number of new residential listings that were added each month.

| Filters Used                                                                                                                           |
|----------------------------------------------------------------------------------------------------------------------------------------|
| MLSs 2 of 3 Property Type: Condo/Townhouse/Apt, Mobile/Manufactured, Multifamily/Multiplex, Other Residential, Single Family Residence |

| Month/<br>Year | Count | % Chg. |
|----------------|-------|--------|
| Feb '20        | 207   | 19%    |
| Feb '19        | 174   | 4.8%   |
| Feb '18        | 166   | 13.9%  |