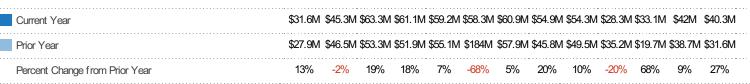

## **Active Listing Volume**

Percent Change from Prior Year

Current Year

Prior Year

The sum of the listing price of active residential listings at the end of each month.

Filters Used

MLSs: 2 of 3

Property Type:
Condo/Townhouse/Apt,
Mobile/Manufactured,
Multifamily/Multiplex, Other
Residential, Single Family
Residence

| Month/<br>Year | Volume | % Chg. |
|----------------|--------|--------|
| Feb '20        | \$130M | 1.2%   |
| Feb '19        | \$129M | -3.8%  |
| Feb '18        | \$134M | -1.3%  |

5%

5%

3%

6%