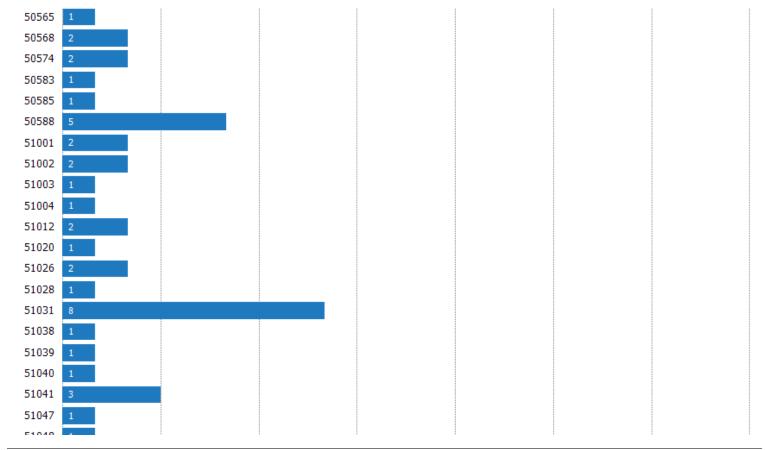

## Closed Sales (By Zip)

The total number of residential properties sold during the last month by zip.

Filters Used: MLSs: 2 of 3; Property Type: Condo/Townhouse/Apt, Mobile/Manufactured, Multifamily/Multiplex, Other Residential, Single Family Residence