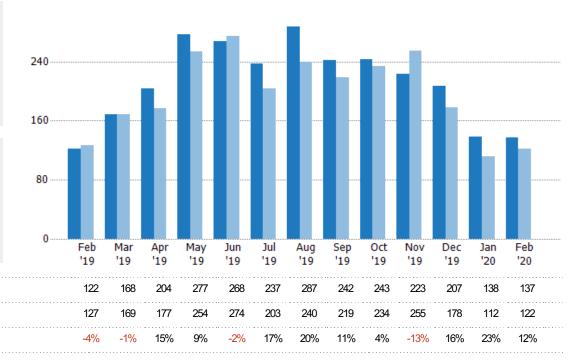

## **Closed Sales**

Active

Sold

Pending

The total number of residential properties sold each month.

Filters Used

MLSs 2 of 3

Property Type:
Condo/Townhouse/Apt,
Mobile/Manufactured,
Multifamily/Multiplex, Other
Residential, Single Family
Residence

| Month/<br>Year | Count | % Chg. |
|----------------|-------|--------|
| Feb '20        | 137   | 12.3%  |
| Feb '19        | 122   | -3.9%  |
| Feb '18        | 127   | -7.9%  |

Percent Change from Prior Year

Current Year

Prior Year