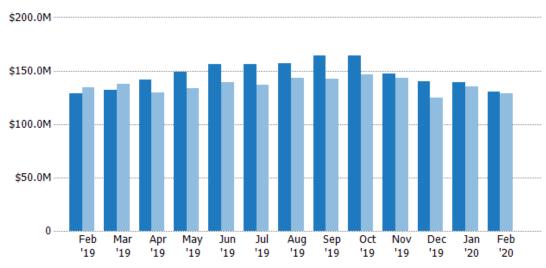

## **Active Listing Volume**

Percent Change from Prior Year

Current Year

Prior Year

The sum of the listing price of active residential listings at the end of each month.

Filters Used

MLSs: 2 of 3

Property Type:
Condo/Townhouse/Apt,
Mobile/Manufactured,
Multifamily/Multiplex, Other
Residential, Single Family
Residence

| Month/<br>Year | Volume | % Chg. |
|----------------|--------|--------|
| Feb '20        | \$130M | 1.2%   |
| Feb '19        | \$129M | -3.8%  |
| Feb '18        | \$134M | -1.3%  |

5%

5%

3%

6%