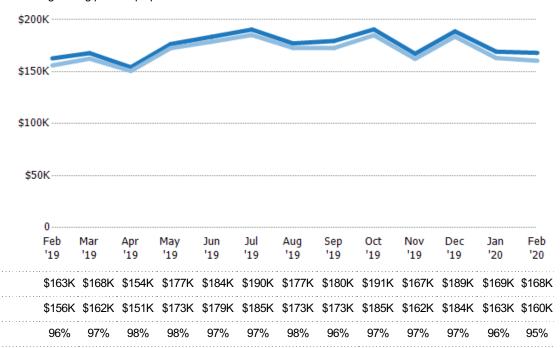

## Average Sales Price vs Average Listing Price

The average sales price as a percentage of the average listing price for properties sold each month.

MLSs: 2 of 3
Property Type:
Condo/Townhouse/Apt,
Mobile/Manufactured,
Multifamily/Multiplex, Other
Residential, Single Family
Residence

Avg Sales Price as a % of Avg List Price

Avg List Price

Avg Sales Price