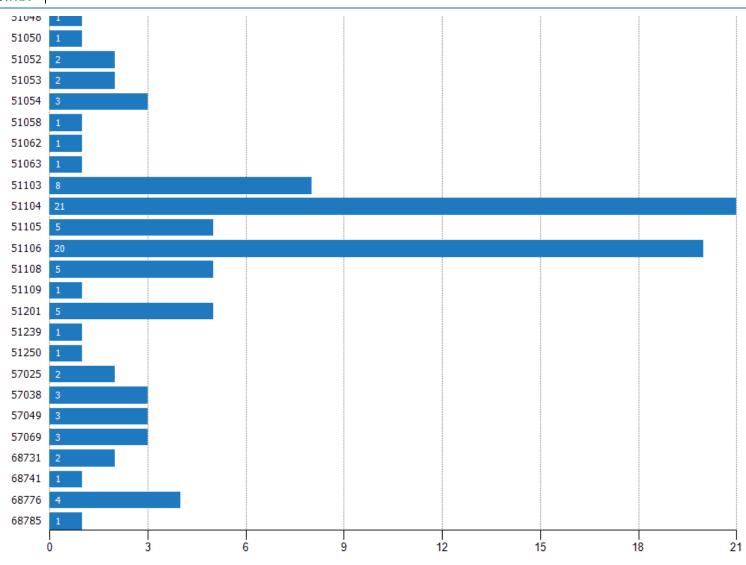

## Closed Sales (By Zip)

The total number of residential properties sold during the last month by zip.

Filters Used: MLSs: 2 of 3; Property Type: Condo/Townhouse/Apt, Mobile/Manufactured, Multifamily/Multiplex, Other Residential, Single Family Residence