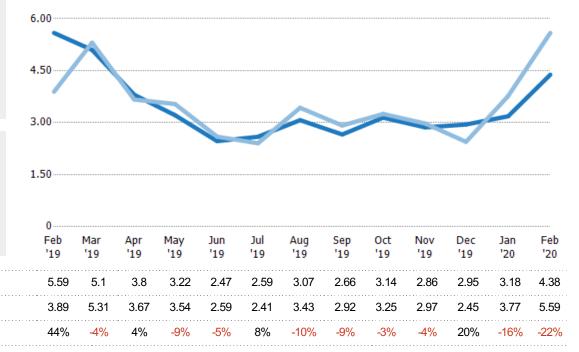

## Months of Inventory

Percent Change from Prior Year

Current Year
Prior Year

The number of months it would take to exhaust active listings at the current sales rate.

4%

6%

| Filters Used                                                                                                                            |  |
|-----------------------------------------------------------------------------------------------------------------------------------------|--|
| MLSs: 2 of 3 Property Type: Condo/Townhouse/Apt, Mobile/Manufactured, Multifamily/Multiplex, Other Residential, Single Family Residence |  |
| resucitive                                                                                                                              |  |

| Month/<br>Year | Months | % Chg. |
|----------------|--------|--------|
| Feb '20        | 4.38   | -21.6% |
| Feb '19        | 5.59   | 43.7%  |
| Feb '18        | 3.89   | 39.6%  |

Percent Change from Prior Year