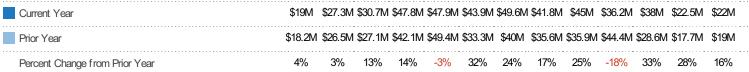

#### **Closed Sales Volume**

The sum of the sales price of residential properties sold each month.

| Filters Used                                                                                                                           |  |  |  |  |  |  |
|----------------------------------------------------------------------------------------------------------------------------------------|--|--|--|--|--|--|
| MLSs 2 of 3 Property Type: Condo/Townhouse/Apt, Mobile/Manufactured, Multifamily/Multiplex, Other Residential, Single Family Residence |  |  |  |  |  |  |

| Month/<br>Year | Volume  | % Chg. |
|----------------|---------|--------|
| Feb '20        | \$22M   | 15.5%  |
| Feb '19        | \$19M   | 4.4%   |
| Feb '18        | \$18.2M | -7.2%  |