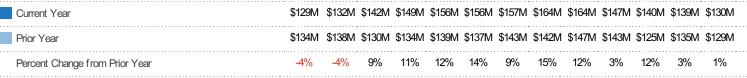

## **Active Listing Volume**

Percent Change from Prior Year

Current Year

Prior Year

The sum of the listing price of active residential listings at the end of each month.

Filters Used

MLSs: 2 of 3

Property Type:
Condo/Townhouse/Apt,
Mobile/Manufactured,
Multifamily/Multiplex, Other
Residential, Single Family
Residence

| Month/<br>Year | Volume | % Chg. |
|----------------|--------|--------|
| Feb '20        | \$130M | 1.2%   |
| Feb '19        | \$129M | -3.8%  |
| Feb '18        | \$134M | -1.3%  |

5%

5%

3%

6%