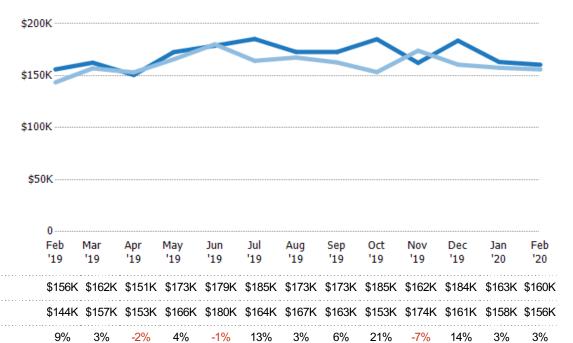

## **Average Sales Price**

The average sales price of the residential properties sold each month.

Current Year Prior Year