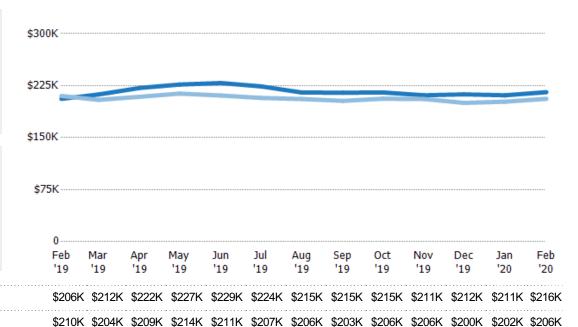

## **Average Listing Price**

The average listing price of active residential listings at the end of each month.

| Filters Used                                                                                                                           |
|----------------------------------------------------------------------------------------------------------------------------------------|
| MLSs 2 of 3 Property Type: Condo/Townhouse/Apt, Mobile/Manufactured, Multifamily/Multiplex, Other Residential, Single Family Residence |

| Month/<br>Year | Price  | % Chg. |
|----------------|--------|--------|
| Feb '20        | \$216K | 4.7%   |
| Feb '19        | \$206K | -2%    |
| Feb '18        | \$210K | -5.7%  |

9%

6%

8%

5%

6%