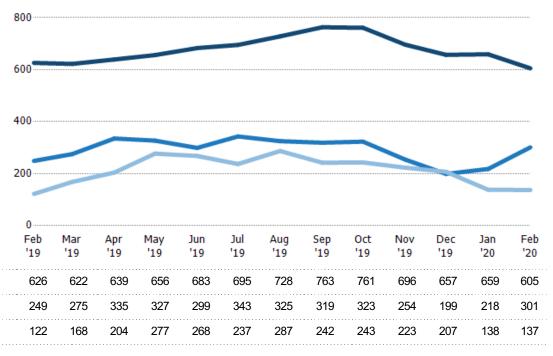

## **Active Listings**

The number of active residential listings at the end of each month.

| Filters Used                                                                                                                           |
|----------------------------------------------------------------------------------------------------------------------------------------|
| MLSs 2 of 3 Property Type: Condo/Townhouse/Apt, Mobile/Manufactured, Multifamily/Multiplex, Other Residential, Single Family Residence |

| Month/<br>Year | Count | % Chg. |
|----------------|-------|--------|
| Feb '20        | 605   | -3.4%  |
| Feb '19        | 626   | -1.9%  |
| Feb '18        | 638   | 4.7%   |

## **Average Listing Price**

The average listing price of active residential listings at the end of each month.

| Filters Used                                                                                                                           |
|----------------------------------------------------------------------------------------------------------------------------------------|
| MLSs 2 of 3 Property Type: Condo/Townhouse/Apt, Mobile/Manufactured, Multifamily/Multiplex, Other Residential, Single Family Residence |

| Month/<br>Year | Price  | % Chg. |
|----------------|--------|--------|
| Feb '20        | \$216K | 4.7%   |
| Feb '19        | \$206K | -2%    |
| Feb '18        | \$210K | -5.7%  |

9%

6%

8%

5%

6%

## Months of Inventory

Percent Change from Prior Year

Current Year
Prior Year

The number of months it would take to exhaust active listings at the current sales rate.

4%

6%

| Filters Used                                                                                                                            |  |
|-----------------------------------------------------------------------------------------------------------------------------------------|--|
| MLSs: 2 of 3 Property Type: Condo/Townhouse/Apt, Mobile/Manufactured, Multifamily/Multiplex, Other Residential, Single Family Residence |  |
| resucitive                                                                                                                              |  |

| Month/<br>Year | Months | % Chg. |
|----------------|--------|--------|
| Feb '20        | 4.38   | -21.6% |
| Feb '19        | 5.59   | 43.7%  |
| Feb '18        | 3.89   | 39.6%  |

Percent Change from Prior Year