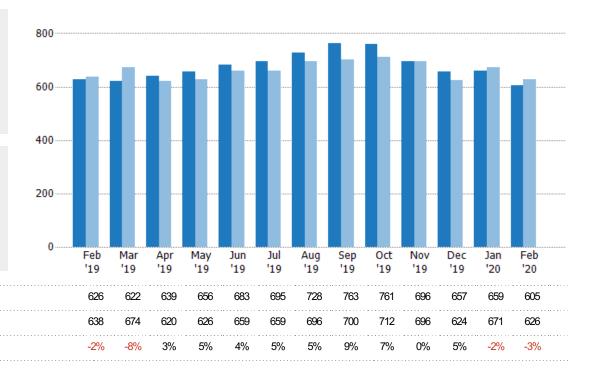

## **Active Listings**

The number of active residential listings at the end of each month.

| Filters Used                                                                                                                           |
|----------------------------------------------------------------------------------------------------------------------------------------|
| MLSs 2 of 3 Property Type: Condo/Townhouse/Apt, Mobile/Manufactured, Multifamily/Multiplex, Other Residential, Single Family Residence |

| Month/<br>Year | Count | % Chg. |
|----------------|-------|--------|
| Feb '20        | 605   | -3.4%  |
| Feb '19        | 626   | -1.9%  |
| Feb '18        | 638   | 4.7%   |