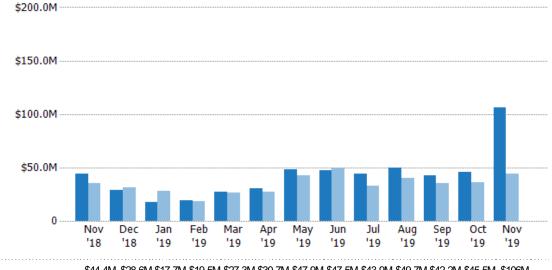

#### **Closed Sales Volume**

The sum of the sales price of residential properties sold each month.

| Filters Used                                                                                                                           |  |
|----------------------------------------------------------------------------------------------------------------------------------------|--|
| MLSs 2 of 3 Property Type: Condo/Townhouse/Apt, Mobile/Manufactured, Multifamily/Multiplex, Other Residential, Single Family Residence |  |

| Month/  |         |        |
|---------|---------|--------|
| Year    | Volume  | % Chg. |
| Nov '19 | \$106M  | 139.2% |
| Nov '18 | \$44.4M | 26.1%  |
| Nov '17 | \$35.2M | -18%   |
|         |         |        |

\$44.4M \$28.6M \$17.7M \$19.5M \$27.3M \$30.7M \$47.9M \$47.5M \$43.9M \$49.7M \$42.2M \$45.5M \$106M Current Year \$35.2M \$31.5M \$27.9M \$18.2M \$26.5M \$27.4M \$42.2M \$49.4M \$33.2M \$40.2M \$35.6M \$35.9M \$44.4M Prior Year 26% -9% -37% 7% 3% 12% 14% -4% 32% 24% 18% Percent Change from Prior Year