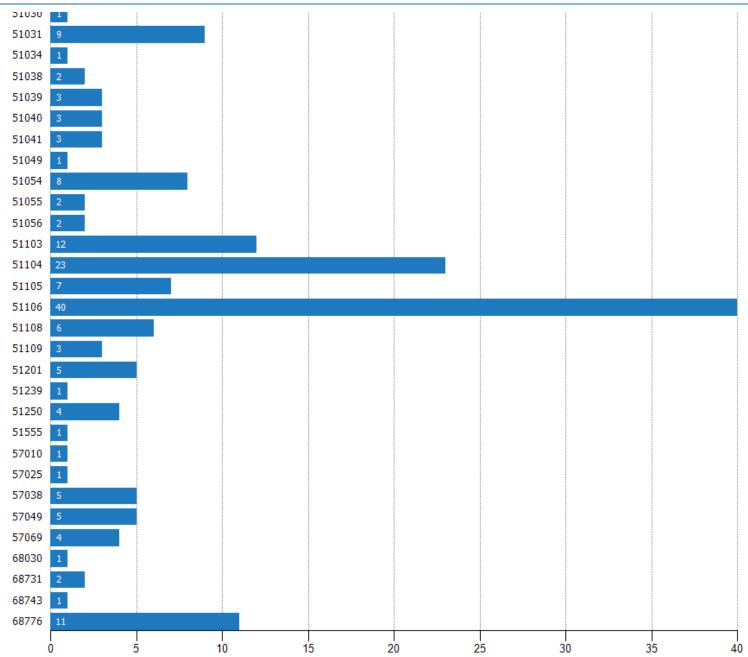

## Closed Sales (By Zip)

The total number of residential properties sold during the last month by zip.

Filters Used: MLSs: 2 of 3; Property Type: Condo/Townhouse/Apt, Mobile/Manufactured, Multifamily/Multiplex, Other Residential, Single Family Residence