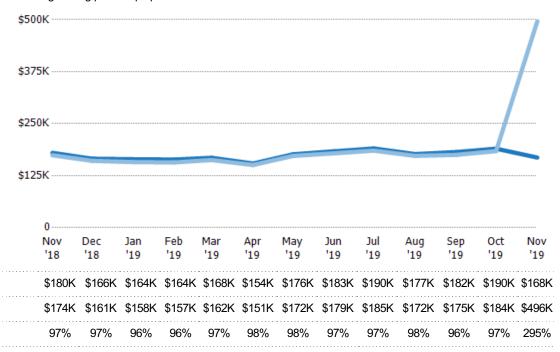

## Average Sales Price vs Average Listing Price

The average sales price as a percentage of the average listing price for properties sold each month.

Filters Used

MLSs 2 of 3

Property Type:
Condo/Townhouse/Apt,
Mobile/Manufactured,
Multifamily/Multiplex, Other
Residential, Single Family
Residence