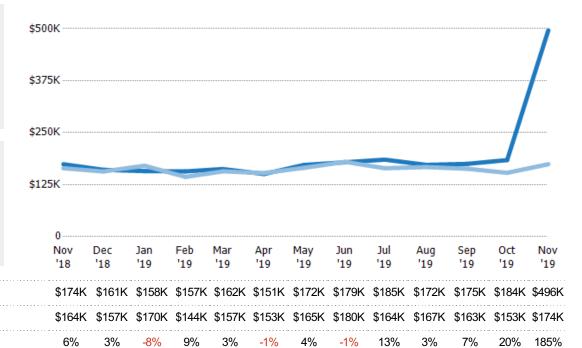

## **Average Sales Price**

The average sales price of the residential properties sold each month.

| Month/<br>Year | Price  | % Chg. |
|----------------|--------|--------|
| Nov '19        | \$496K | 185%   |
| Nov '18        | \$174K | 5.8%   |
| Nov '17        | \$164K | 3.2%   |