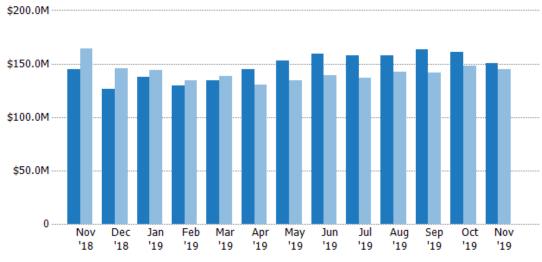

## **Active Listing Volume**

Percent Change from Prior Year

Current Year
Prior Year

The sum of the listing price of active residential listings at the end of each month.

Filters Used

MLSs: 2 of 3

Property Type:
Condo/Townhouse/Apt,
Mobile/Manufactured,
Multifamily/Multiplex, Other
Residential, Single Family
Residence

| Month/<br>Year | Volume | % Chg. |
|----------------|--------|--------|
| Nov '19        | \$151M | 4.4%   |
| Nov '18        | \$144M | -12.1% |
| Nov '17        | \$164M | -8.8%  |