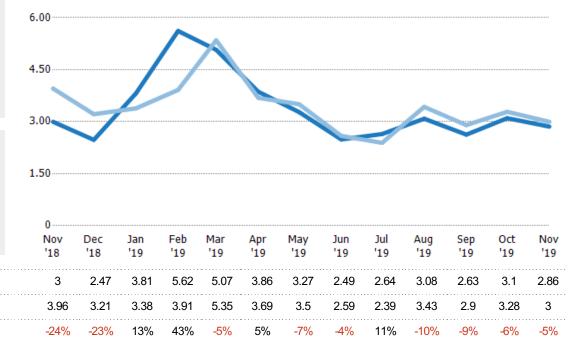

## Months of Inventory

Percent Change from Prior Year

Current Year

Prior Year

The number of months it would take to exhaust active listings at the current sales rate.

| Filters Used                                                                                                                            |  |
|-----------------------------------------------------------------------------------------------------------------------------------------|--|
| MLSs: 2 of 3 Property Type: Condo/Townhouse/Apt, Mobile/Manufactured, Multifamily/Multiplex, Other Residential, Single Family Residence |  |

| Month/<br>Year | Months | % Chg. |
|----------------|--------|--------|
| Nov '19        | 2.86   | -4.6%  |
| Nov '18        | 3      | -24.3% |
| Nov '17        | 3.96   | -12.7% |

Percent Change from Prior Year

Current Year

Prior Year