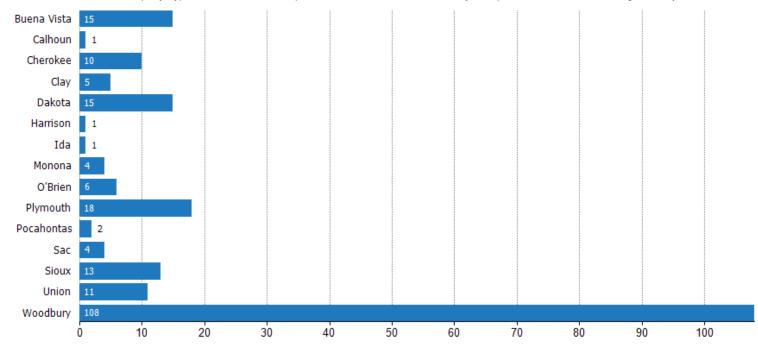

## Closed Sales (By County)

The total number of residential properties sold during the last month by county.

Filters Used: MLSs: 2 of 3; Property Type: Condo/Townhouse/Apt, Mobile/Manufactured, Multifamily/Multiplex, Other Residential, Single Family Residence