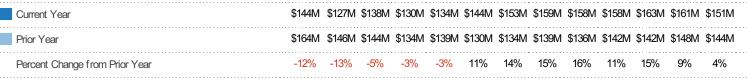

## **Active Listing Volume**

Percent Change from Prior Year

Current Year
Prior Year

The sum of the listing price of active residential listings at the end of each month.

Filters Used

MLSs: 2 of 3

Property Type:
Condo/Townhouse/Apt,
Mobile/Manufactured,
Multifamily/Multiplex, Other
Residential, Single Family
Residence

| Month/<br>Year | Volume | % Chg. |
|----------------|--------|--------|
| Nov '19        | \$151M | 4.4%   |
| Nov '18        | \$144M | -12.1% |
| Nov '17        | \$164M | -8.8%  |