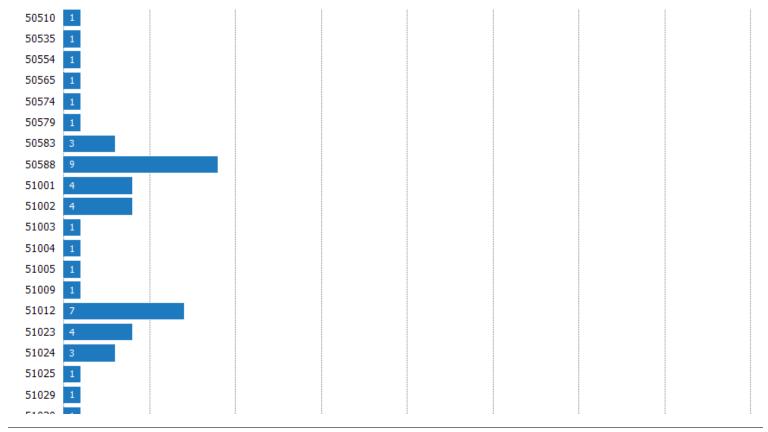

## Closed Sales (By Zip)

The total number of residential properties sold during the last month by zip.

Filters Used: MLSs: 2 of 3; Property Type: Condo/Townhouse/Apt, Mobile/Manufactured, Multifamily/Multiplex, Other Residential, Single Family Residence