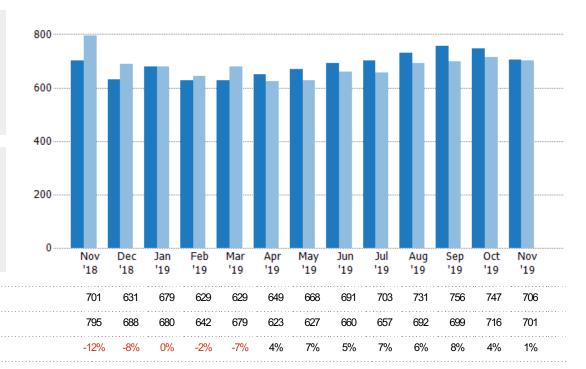

## **Active Listings**

The number of active residential listings at the end of each month.

| Filters Used                                                                                                                            |
|-----------------------------------------------------------------------------------------------------------------------------------------|
| MLSs: 2 of 3 Property Type: Condo/Townhouse/Apt, Mobile/Manufactured, Multifamily/Multiplex, Other Residential, Single Family Residence |
|                                                                                                                                         |

| Month/<br>Year | Count | % Chg. |
|----------------|-------|--------|
| Nov '19        | 706   | 0.7%   |
| Nov '18        | 701   | -11.8% |
| Nov '17        | 795   | -3.1%  |