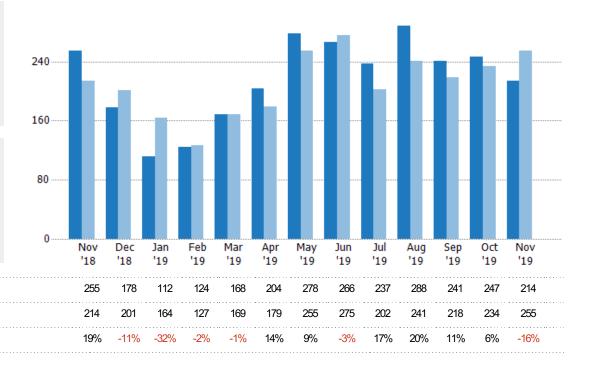

## **New Listings**

The number of new residential listings that were added each month.

| Month/<br>Year | Count | % Chg. |
|----------------|-------|--------|
| Nov '19        | 164   | -19.6% |
| Nov '18        | 204   | 7.4%   |
| Nov '17        | 190   | -3.7%  |

| Month/<br>Year | Count | % Chg. |
|----------------|-------|--------|
| Nov '19        | 214   | -16.1% |
| Nov '18        | 255   | 19.2%  |
| Nov '17        | 214   | -20.6% |

Percent Change from Prior Year

Current Year

Prior Year