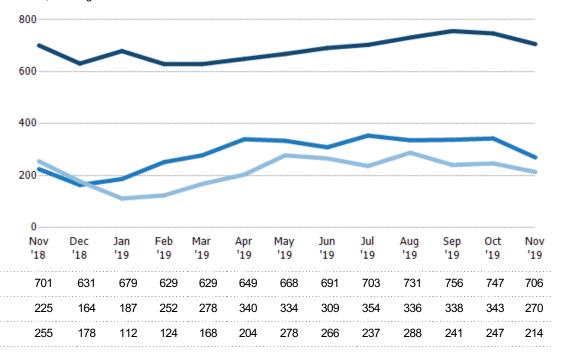

## Active/Pending/Sold Units

The number of residential properties that were Active, Pending and Sold each month.

Filters Used

MLSs 2 of 3
Property Type:
Condo/Townhouse/Apt,
Mobile/Manufactured,
Multifamily/Multiplex, Other
Residential, Single Family
Residence

| Month/<br>Year | Count | % Chg. |
|----------------|-------|--------|
| Nov '19        | 706   | 0.7%   |
| Nov '18        | 701   | -11.8% |
| Nov '17        | 795   | -3.1%  |

| Month/<br>Year | Count | % Chg. |
|----------------|-------|--------|
| Nov '19        | 214   | -16.1% |
| Nov '18        | 255   | 19.2%  |
| Nov '17        | 214   | -20.6% |

Percent Change from Prior Year