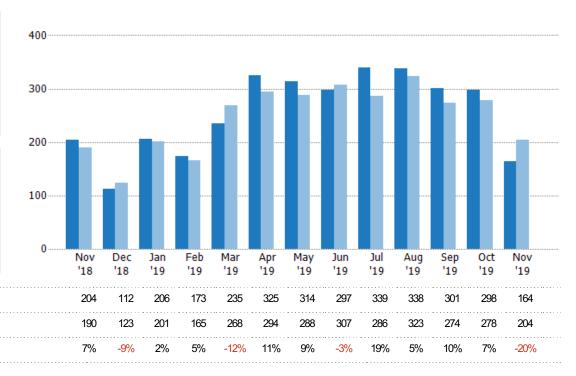

#### **Closed Sales**

Active

Sold

Pending

The total number of residential properties sold each month.

Filters Used

MLSs: 2 of 3

Property Type:
Condo/Townhouse/Apt,
Mobile/Manufactured,
Multifamily/Multiplex, Other
Residential, Single Family
Residence

| Month/<br>Year | Count | % Chg. |
|----------------|-------|--------|
| Nov '19        | 214   | -16.1% |
| Nov '18        | 255   | 19.2%  |
| Nov '17        | 214   | -20.6% |

Percent Change from Prior Year