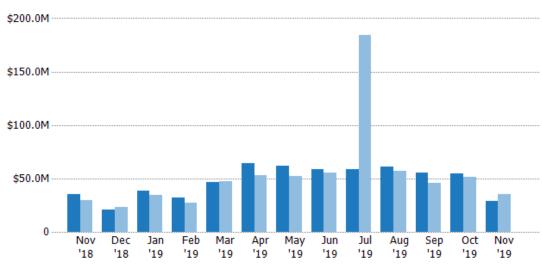

#### **Closed Sales Volume**

The sum of the sales price of residential properties sold each month.

| Filters Used                                                                                                                           |  |
|----------------------------------------------------------------------------------------------------------------------------------------|--|
| MLSs 2 of 3 Property Type: Condo/Townhouse/Apt, Mobile/Manufactured, Multifamily/Multiplex, Other Residential, Single Family Residence |  |

| Month/  |         |        |
|---------|---------|--------|
| Year    | Volume  | % Chg. |
| Nov '19 | \$106M  | 139.2% |
| Nov '18 | \$44.4M | 26.1%  |
| Nov '17 | \$35.2M | -18%   |
|         |         |        |