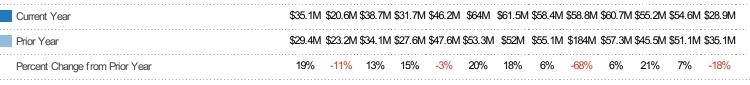

#### **Closed Sales Volume**

The sum of the sales price of residential properties sold each month.

| Filters Used                                                                                                                           |  |
|----------------------------------------------------------------------------------------------------------------------------------------|--|
| MLSs 2 of 3 Property Type: Condo/Townhouse/Apt, Mobile/Manufactured, Multifamily/Multiplex, Other Residential, Single Family Residence |  |

| Month/  |         |        |
|---------|---------|--------|
| Year    | Volume  | % Chg. |
| Nov '19 | \$106M  | 139.2% |
| Nov '18 | \$44.4M | 26.1%  |
| Nov '17 | \$35.2M | -18%   |
|         |         |        |

\$44.4M \$28.6M \$17.7M \$19.5M \$27.3M \$30.7M \$47.9M \$47.5M \$43.9M \$49.7M \$42.2M \$45.5M \$106M Current Year \$35.2M \$31.5M \$27.9M \$18.2M \$26.5M \$27.4M \$42.2M \$49.4M \$33.2M \$40.2M \$35.6M \$35.9M \$44.4M Prior Year 26% -9% -37% 7% 3% 12% 14% -4% 32% 24% 18% Percent Change from Prior Year