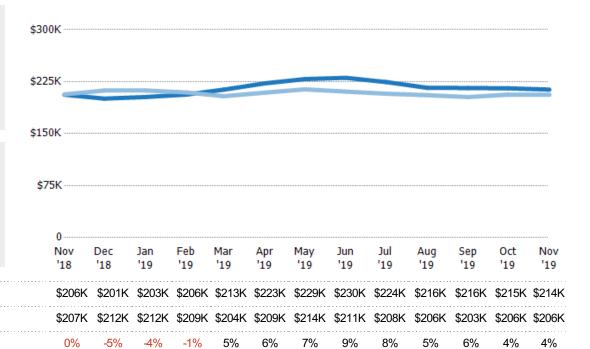

## **Average Listing Price**

The average listing price of active residential listings at the end of each month.

| Filters Used                                                                                                                                             |  |
|----------------------------------------------------------------------------------------------------------------------------------------------------------|--|
| MLSs 2 of 3<br>Property Type:<br>Condo/Townhouse/Apt,<br>Mobile/Manufactured,<br>Multifamily/Multiplex, Other<br>Residential, Single Family<br>Residence |  |

| Month/<br>Year | Price  | % Chg. |
|----------------|--------|--------|
| Nov '19        | \$214K | 3.6%   |
| Nov '18        | \$206K | -0.3%  |
| Nov '17        | \$207K | -5.8%  |