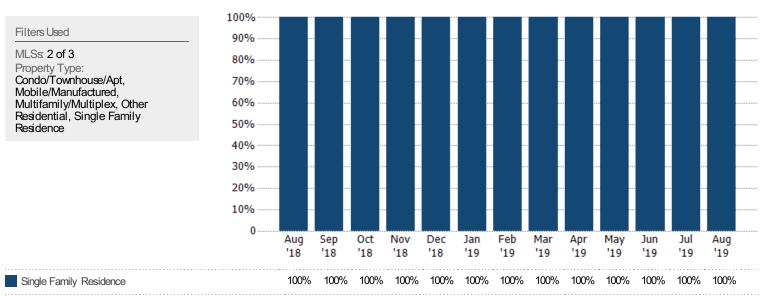

## Closed Sales (By County)

The total number of residential properties sold during the last month by county.

Filters Used: MLSs: 2 of 3; Property Type: Condo/Townhouse/Apt, Mobile/Manufactured, Multifamily/Multiplex, Other Residential, Single Family Residence