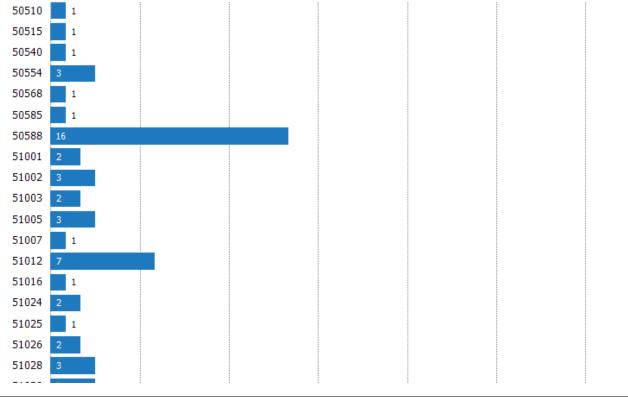

# Closed Sales (By Zip)

The total number of residential properties sold during the last month by zip.

Filters Used: MLSs: 2 of 3; Property Type: Condo/Townhouse/Apt, Mobile/Manufactured, Multifamily/Multiplex, Other Residential, Single Family Residence