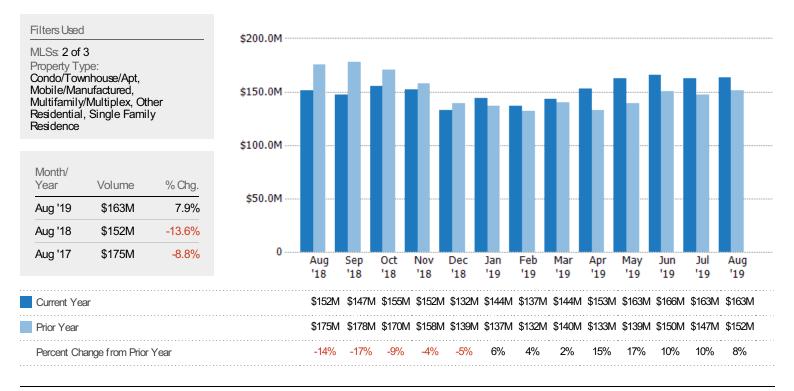

# Active Listing Volume

The sum of the listing price of active residential listings at the end of each month.

合