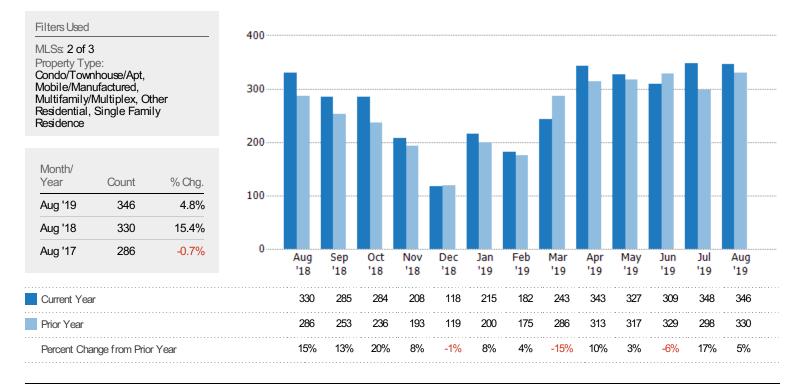

# New Listing Volume

The sum of the listing price of residential listings that were added each month.

合