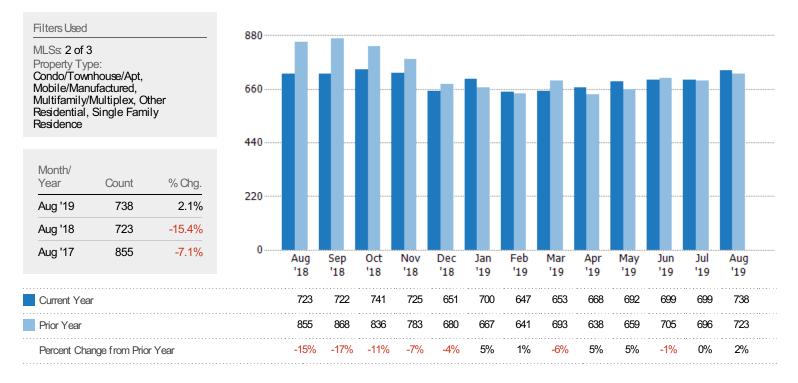

## Active Listings

The number of active residential listings at the end of each month.