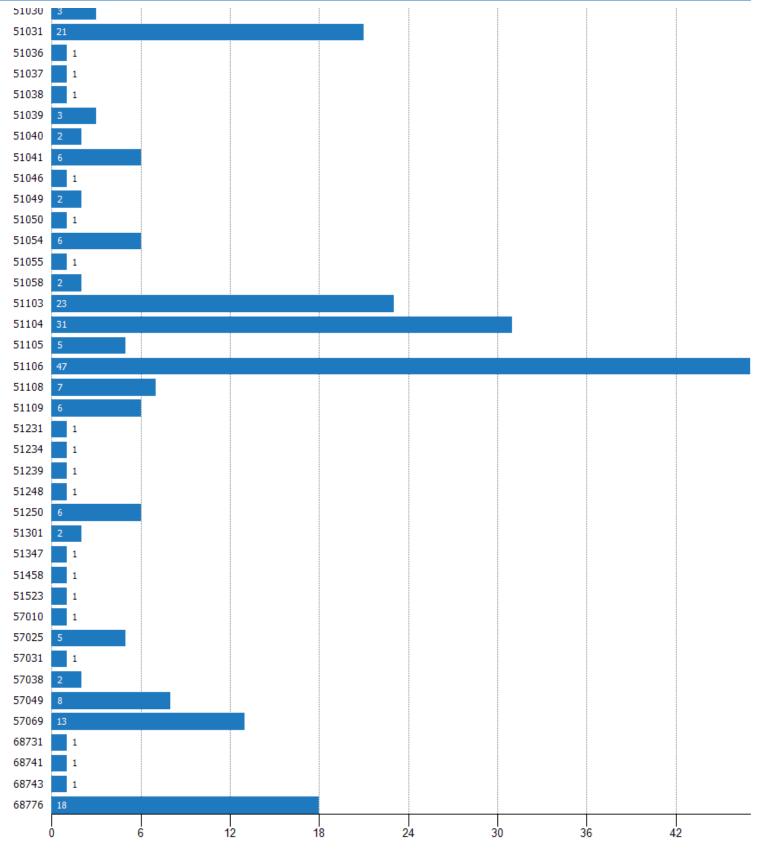

#### Average Sales Price

The average sales price of the residential properties sold each month.