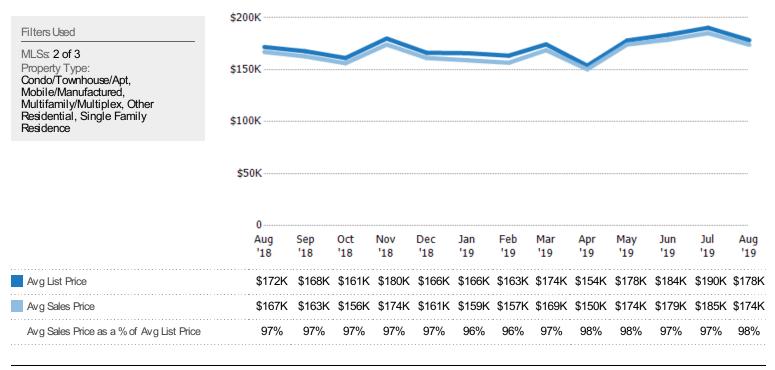

#### Average Sales Price vs Average Listing Price

The average sales price as a percentage of the average listing price for properties sold each month.