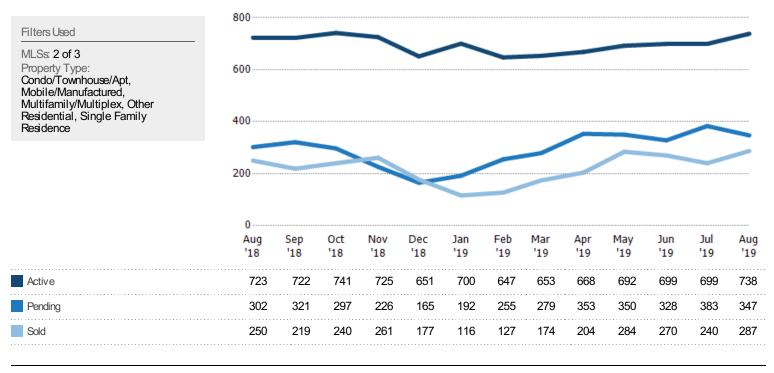

## **Closed Sales**

The total number of residential properties sold each month.