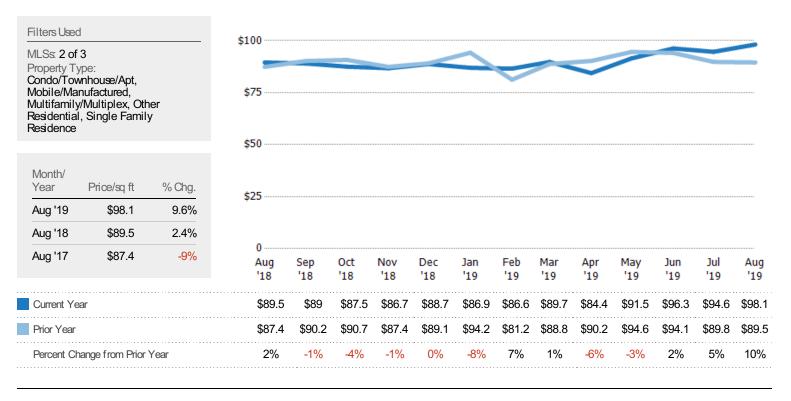

#### Average Sales Price per Sq Ft

The average of the sales price divided by the living area of properties sold each month.