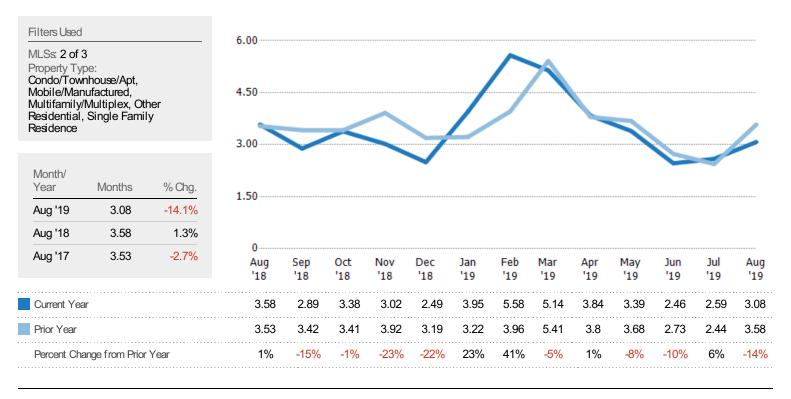

## Months of Inventory

The number of months it would take to exhaust active listings at the current sales rate.