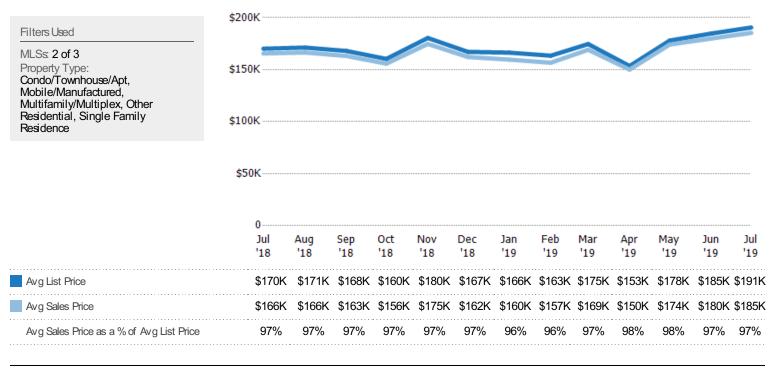

#### Average Sales Price vs Average Listing Price

The average sales price as a percentage of the average listing price for properties sold each month.