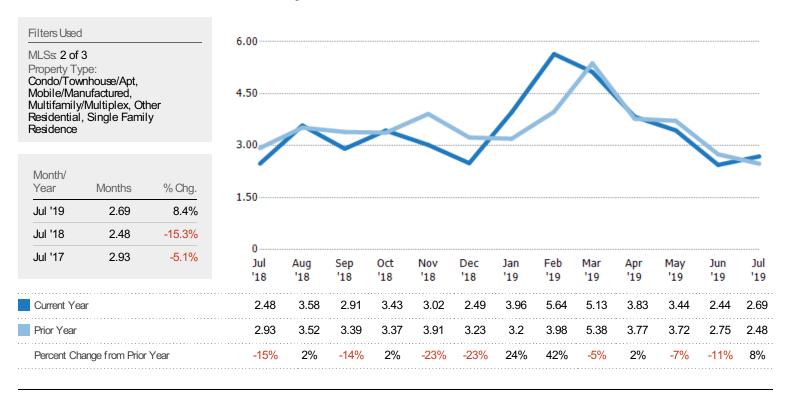

## Months of Inventory

The number of months it would take to exhaust active listings at the current sales rate.