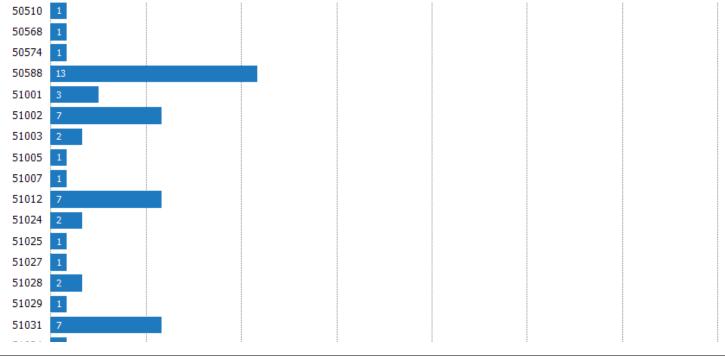

## Closed Sales (By Zip)

The total number of residential properties sold during the last month by zip.

Filters Used: MLSs: 2 of 3; Property Type: Condo/Townhouse/Apt, Mobile/Manufactured, Multifamily/Multiplex, Other Residential, Single Family Residence