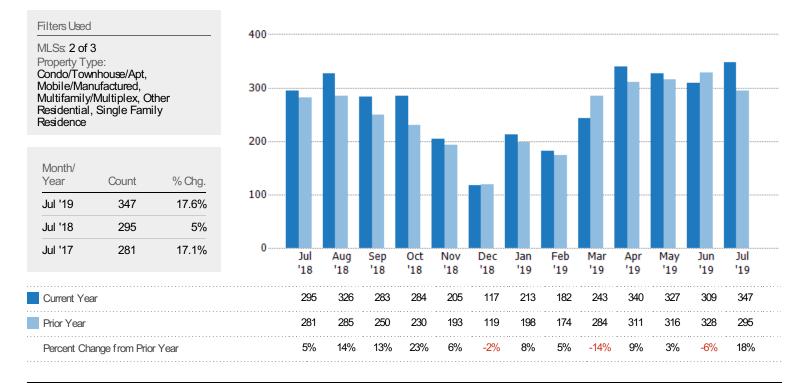

## New Listing Volume

The sum of the listing price of residential listings that were added each month.

合