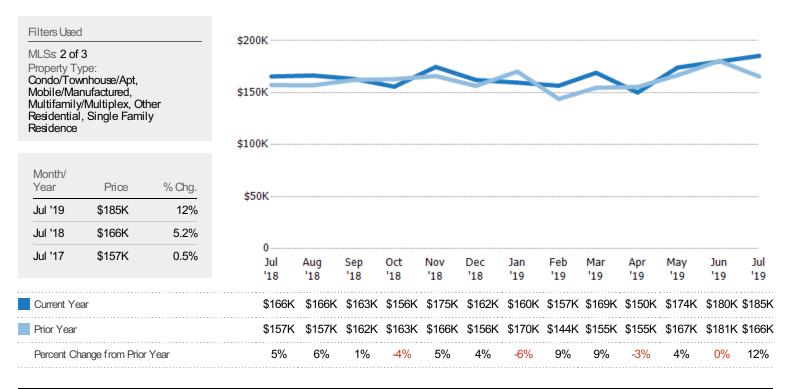

#### Average Sales Price

The average sales price of the residential properties sold each month.