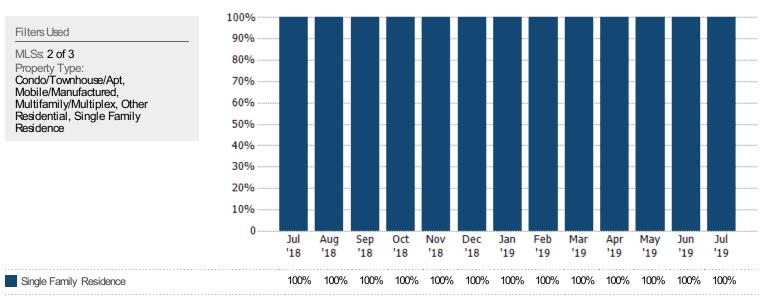

#### Closed Sales (By County)

The total number of residential properties sold during the last month by county.

Filters Used: MLSs: 2 of 3; Property Type: Condo/Townhouse/Apt, Mobile/Manufactured, Multifamily/Multiplex, Other Residential, Single Family Residence