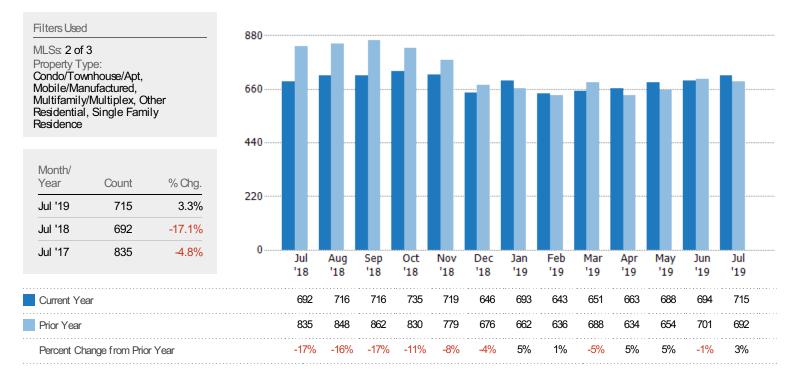

## Active Listings

The number of active residential listings at the end of each month.