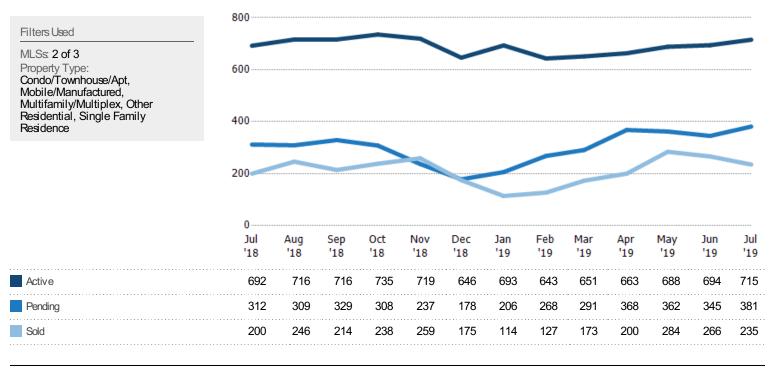

## **Closed Sales**

The total number of residential properties sold each month.