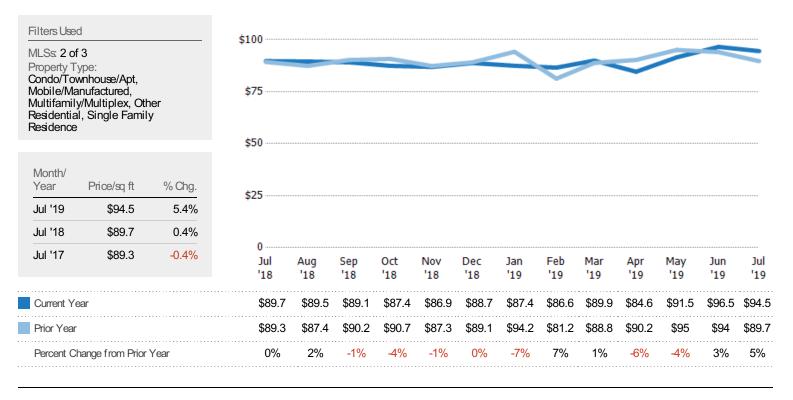

#### Average Sales Price per Sq Ft

The average of the sales price divided by the living area of properties sold each month.

合