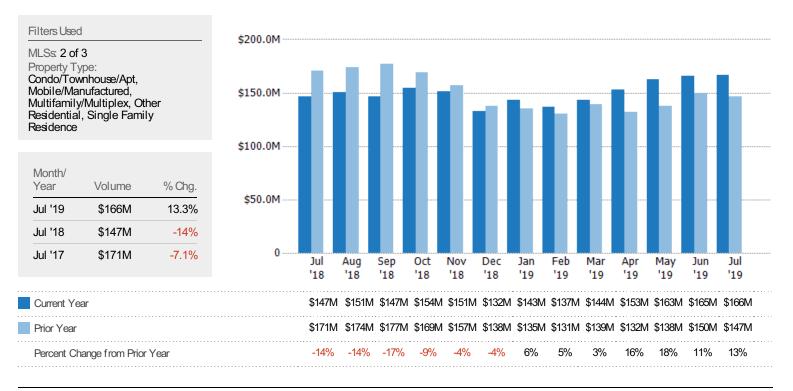

## Active Listing Volume

The sum of the listing price of active residential listings at the end of each month.