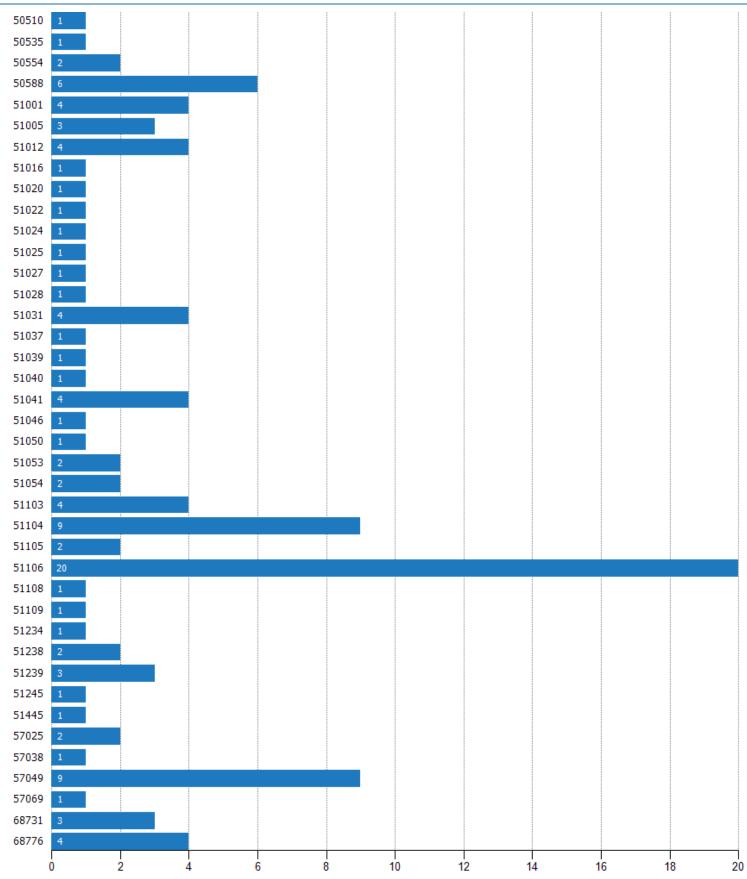

## Closed Sales (By Zip)

The total number of residential properties sold during the last month by zip.

Filters Used: MLSs 2 of 3; Property Type: Condo/Townhouse/Apt, Mobile/Manufactured, Multifamily/Multiplex, Other Residential, Single Family Residence