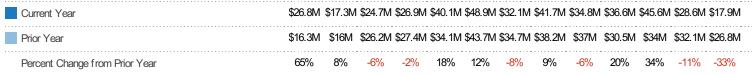

#### **Closed Sales Volume**

The sum of the sales price of residential properties sold each month.

| Filters Used                                                                                                                                             |  |
|----------------------------------------------------------------------------------------------------------------------------------------------------------|--|
| MLSs 2 of 3<br>Property Type:<br>Condo/Townhouse/Apt,<br>Mobile/Manufactured,<br>Multifamily/Multiplex, Other<br>Residential, Single Family<br>Residence |  |

| Month/<br>Year | Volume  | % Chg. |
|----------------|---------|--------|
| Jan '19        | \$17.9M | -33%   |
| Jan '18        | \$26.8M | 64.7%  |
| Jan '17        | \$16.3M | -7.4%  |