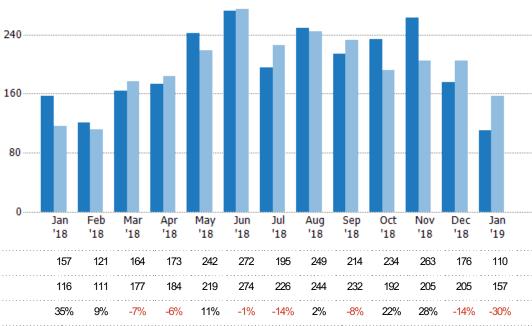

## **New Listings**

The number of new residential listings that were added each month.

| Filters Used                                                                                                                           |  |
|----------------------------------------------------------------------------------------------------------------------------------------|--|
| MLSs 2 of 3 Property Type: Condo/Townhouse/Apt, Mobile/Manufactured, Multifamily/Multiplex, Other Residential, Single Family Residence |  |

| Month/<br>Year | Count | % Chg. |
|----------------|-------|--------|
| Jan '19        | 215   | 7.5%   |
| Jan '18        | 200   | 8.7%   |
| Jan '17        | 184   | -26.6% |