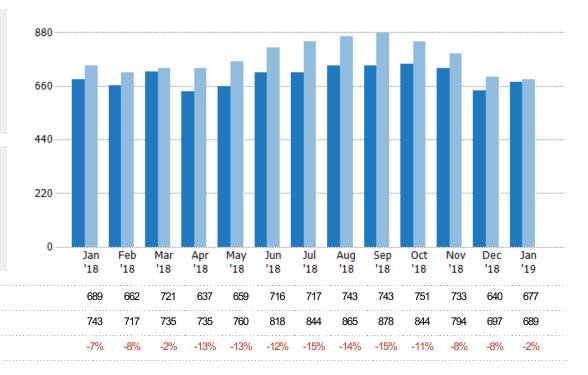

## **Active Listings**

The number of active residential listings at the end of each month.

| Month/<br>Year | Count | % Chg. |
|----------------|-------|--------|
| Jan '19        | 677   | -1.7%  |
| Jan '18        | 689   | -7.3%  |
| Jan '17        | 743   | -11.4% |

| Month/<br>Year | Count | % Chg. |
|----------------|-------|--------|
| Jan '19        | 215   | 7.5%   |
| Jan '18        | 200   | 8.7%   |
| Jan '17        | 184   | -26.6% |