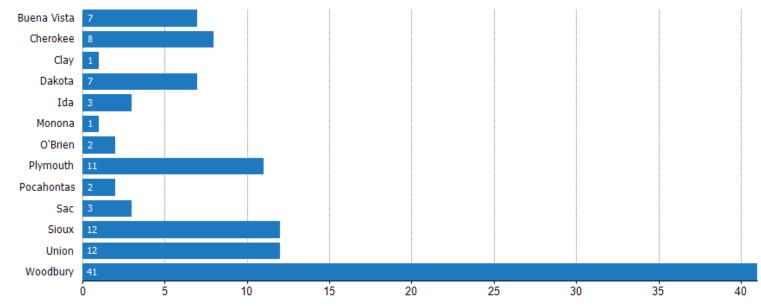

## Closed Sales (By County)

The total number of residential properties sold during the last month by county.

Filters Used: MLSs: 2 of 3; Property Type: Condo/Townhouse/Apt, Mobile/Manufactured, Multifamily/Multiplex, Other Residential, Single Family Residence