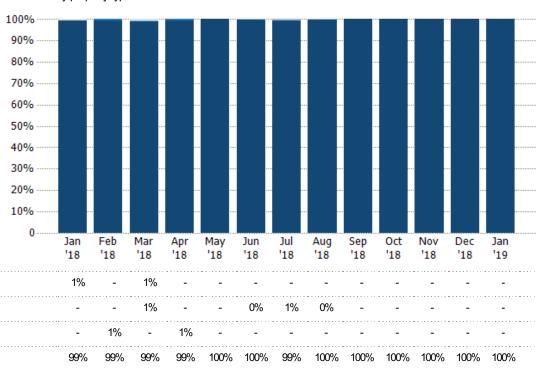

## Average Sales Price vs Average Listing Price

The average sales price as a percentage of the average listing price for properties sold each month.

Filters Used

MLSs: 2 of 3

Property Type:
Condo/Townhouse/Apt,
Mobile/Manufactured,
Multifamily/Multiplex, Other
Residential, Single Family
Residence

Avg Sales Price as a % of Avg List Price

Avg List Price

Avg Sales Price