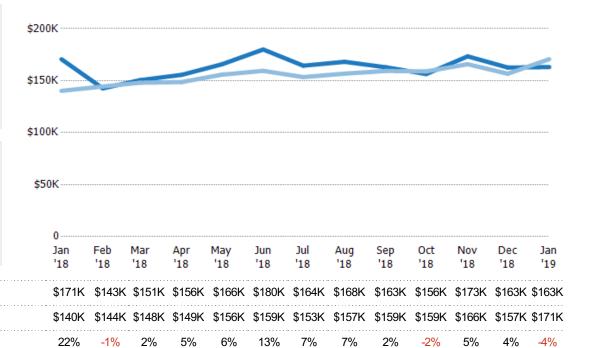

## **Average Sales Price**

The average sales price of the residential properties sold each month.

| Month/<br>Year | Price  | % Chg. |
|----------------|--------|--------|
| Jan '19        | \$163K | -4.4%  |
| Jan '18        | \$171K | 21.7%  |
| Jan '17        | \$140K | -1.4%  |

Current Year

Prior Year