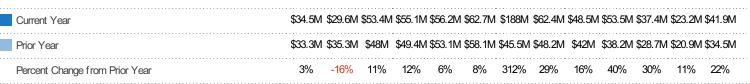

## **New Listing Volume**

Percent Change from Prior Year

Current Year

Prior Year

The sum of the listing price of residential listings that were added each month.

Filters Used

MLSs: 2 of 3

Property Type:
Condo/Townhouse/Apt,
Mobile/Manufactured,
Multifamily/Multiplex, Other
Residential, Single Family
Residence

| Month/<br>Year | Volume  | % Chg. |
|----------------|---------|--------|
| Jan '19        | \$41.9M | 21.7%  |
| Jan '18        | \$34.5M | 3.4%   |
| Jan '17        | \$33.3M | -30%   |