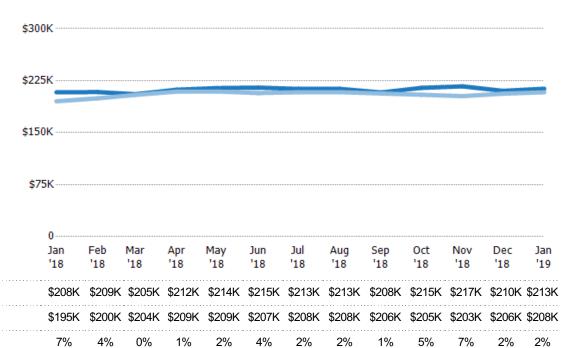

## **Average Listing Price**

The average listing price of active residential listings at the end of each month.

| Filters Used                                                                                                                           |
|----------------------------------------------------------------------------------------------------------------------------------------|
| MLSs 2 of 3 Property Type: Condo/Townhouse/Apt, Mobile/Manufactured, Multifamily/Multiplex, Other Residential, Single Family Residence |