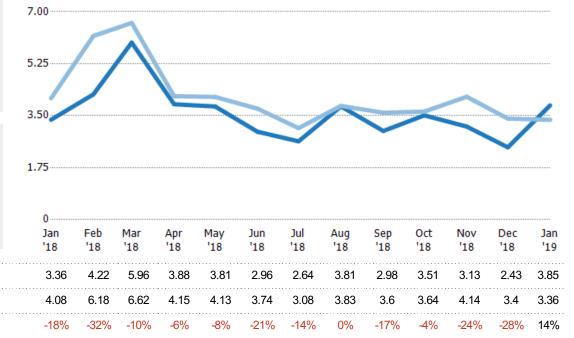

## Months of Inventory

Percent Change from Prior Year

Current Year

Prior Year

The number of months it would take to exhaust active listings at the current sales rate.

| Filters Used                                                                                                                           |  |
|----------------------------------------------------------------------------------------------------------------------------------------|--|
| MLSs 2 of 3 Property Type: Condo/Townhouse/Apt, Mobile/Manufactured, Multifamily/Multiplex, Other Residential, Single Family Residence |  |

| Month/<br>Year | Months | % Chg. |
|----------------|--------|--------|
| Jan '19        | 3.85   | 14.4%  |
| Jan '18        | 3.36   | -17.7% |
| Jan '17        | 4.08   | -12.4% |

Percent Change from Prior Year