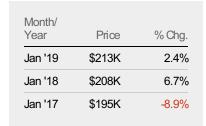

## **Average Listing Price**

The average listing price of active residential listings at the end of each month.

| Filters Used                                                                                                                           |
|----------------------------------------------------------------------------------------------------------------------------------------|
| MLSs 2 of 3 Property Type: Condo/Townhouse/Apt, Mobile/Manufactured, Multifamily/Multiplex, Other Residential, Single Family Residence |