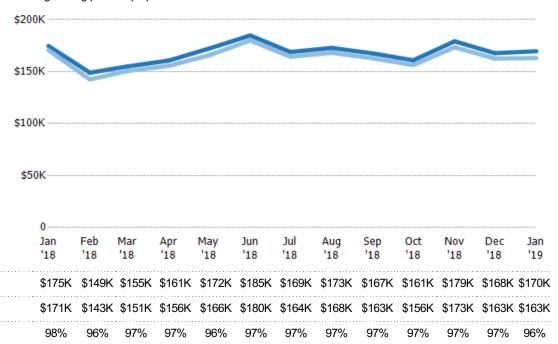

## Average Sales Price vs Average Listing Price

The average sales price as a percentage of the average listing price for properties sold each month.

Filters Used

MLSs: 2 of 3

Property Type:
Condo/Townhouse/Apt,
Mobile/Manufactured,
Multifamily/Multiplex, Other
Residential, Single Family
Residence

Avg Sales Price as a % of Avg List Price

Avg List Price

Avg Sales Price