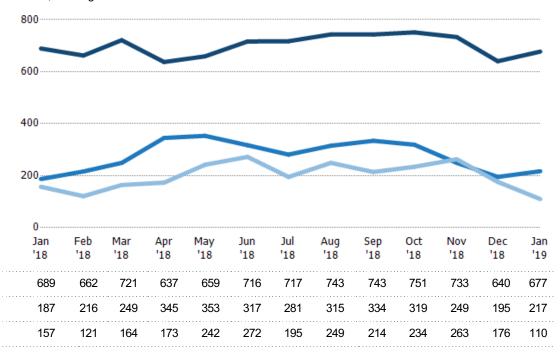

## Active/Pending/Sold Units

The number of residential properties that were Active, Pending and Sold each month.

Filters Used MLSs: 2 of 3 Property Type: Condo/Townhouse/Apt, Mobile/Manufactured, Multifamily/Multiplex, Other Residential, Single Family Residence

#### **Closed Sales**

Active

Sold

Pending

The total number of residential properties sold each month.

Filters Used MLSs 2 of 3 Property Type: Condo/Townhouse/Apt, Mobile/Manufactured, Multifamily/Multiplex, Other Residential, Single Family Residence

| Month/<br>Year | Count | % Chg. |
|----------------|-------|--------|
| Jan '19        | 110   | -29.9% |
| Jan '18        | 157   | 35.3%  |
| Jan '17        | 116   | -6%    |