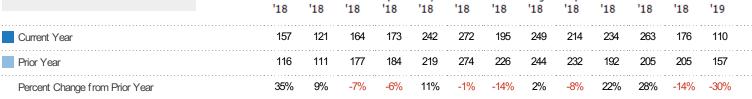

#### **Closed Sales**

Active

Sold

Pending

The total number of residential properties sold each month.

Filters Used MLSs 2 of 3 Property Type: Condo/Townhouse/Apt, Mobile/Manufactured, Multifamily/Multiplex, Other Residential, Single Family Residence

| Month/<br>Year | Count | % Chg. |
|----------------|-------|--------|
| Jan '19        | 110   | -29.9% |
| Jan '18        | 157   | 35.3%  |
| Jan '17        | 116   | -6%    |