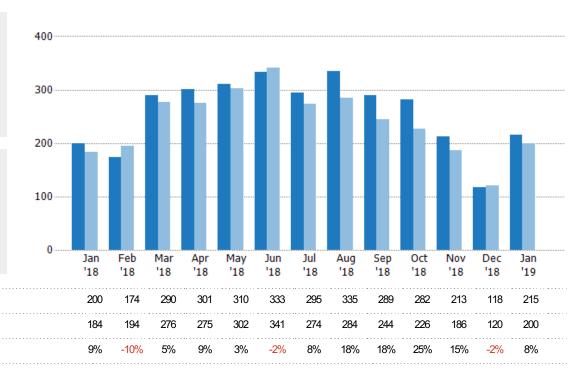

## **New Listings**

The number of new residential listings that were added each month.

| Filters Used                                                                                                                           |  |
|----------------------------------------------------------------------------------------------------------------------------------------|--|
| MLSs 2 of 3 Property Type: Condo/Townhouse/Apt, Mobile/Manufactured, Multifamily/Multiplex, Other Residential, Single Family Residence |  |

| Month/<br>Year | Count | % Chg. |
|----------------|-------|--------|
| Jan '19        | 215   | 7.5%   |
| Jan '18        | 200   | 8.7%   |
| Jan '17        | 184   | -26.6% |