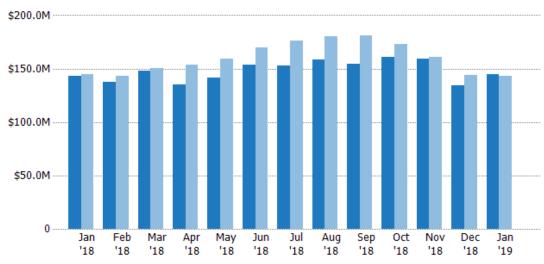

## **Active Listing Volume**

Percent Change from Prior Year

Current Year

Prior Year

The sum of the listing price of active residential listings at the end of each month.

Filters Used

MLSs: 2 of 3

Property Type:
Condo/Townhouse/Apt,
Mobile/Manufactured,
Multifamily/Multiplex, Other
Residential, Single Family
Residence

| Volume | % Chg.           |
|--------|------------------|
| \$144M | 0.7%             |
| \$143M | -1.1%            |
| \$145M | -19.3%           |
|        | \$144M<br>\$143M |