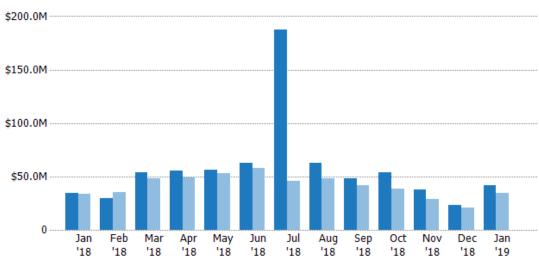

## **New Listing Volume**

Percent Change from Prior Year

Current Year

Prior Year

The sum of the listing price of residential listings that were added each month.

Filters Used

MLSs: 2 of 3

Property Type:
Condo/Townhouse/Apt,
Mobile/Manufactured,
Multifamily/Multiplex, Other
Residential, Single Family
Residence

| Month/<br>Year | Volume  | % Chg. |
|----------------|---------|--------|
| Jan '19        | \$41.9M | 21.7%  |
| Jan '18        | \$34.5M | 3.4%   |
| Jan '17        | \$33.3M | -30%   |