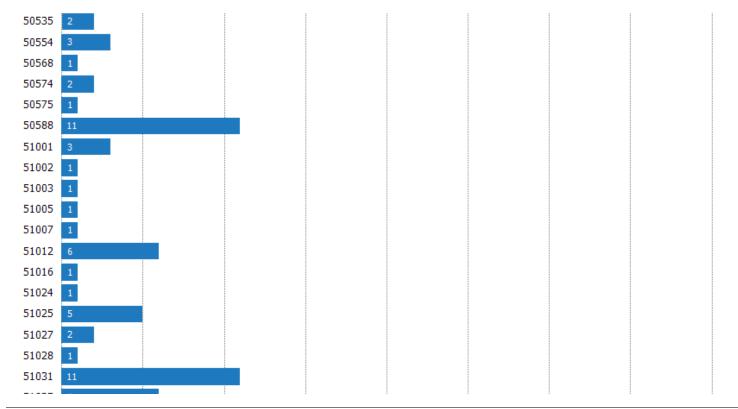

# Closed Sales (By Zip)

The total number of residential properties sold during the last month by zip.

Filters Used: MLSs: 2 of 3; Property Type: Condo/Townhouse/Apt, Mobile/Manufactured, Multifamily/Multiplex, Other Residential, Single Family Residence