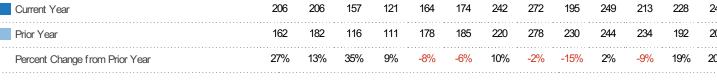

## **New Listings**

The number of new residential listings that were added each month.

| Filters Used                                                                                                                           |
|----------------------------------------------------------------------------------------------------------------------------------------|
| MLSs 2 of 3 Property Type: Condo/Townhouse/Apt, Mobile/Manufactured, Multifamily/Multiplex, Other Residential, Single Family Residence |

| Month/<br>Year | Count | % Chg. |
|----------------|-------|--------|
| Nov '18        | 211   | 12.2%  |
| Nov '17        | 188   | 2.7%   |
| Nov '16        | 183   | -3.8%  |

## **Active Listings**

The number of active residential listings at the end of each month.

| Month/<br>Year | Count | % Chg. |
|----------------|-------|--------|
| Nov '18        | 731   | -8.9%  |
| Nov '17        | 802   | 0.6%   |
| Nov '16        | 797   | -7%    |