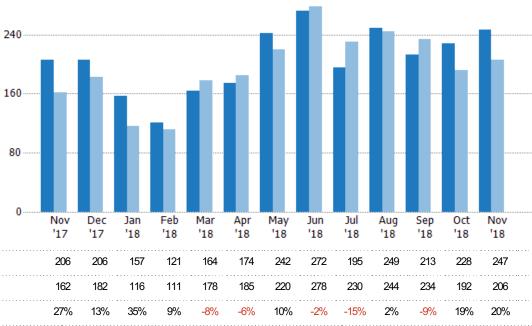

## **New Listings**

The number of new residential listings that were added each month.

| Filters Used                                                                                                                           |
|----------------------------------------------------------------------------------------------------------------------------------------|
| MLSs 2 of 3 Property Type: Condo/Townhouse/Apt, Mobile/Manufactured, Multifamily/Multiplex, Other Residential, Single Family Residence |

| Month/<br>Year | Count | % Chg. |
|----------------|-------|--------|
| Nov '18        | 211   | 12.2%  |
| Nov '17        | 188   | 2.7%   |
| Nov '16        | 183   | -3.8%  |

## **Active Listings**

The number of active residential listings at the end of each month.

| Month/<br>Year | Count | % Chg. |
|----------------|-------|--------|
| Nov '18        | 731   | -8.9%  |
| Nov '17        | 802   | 0.6%   |
| Nov '16        | 797   | -7%    |