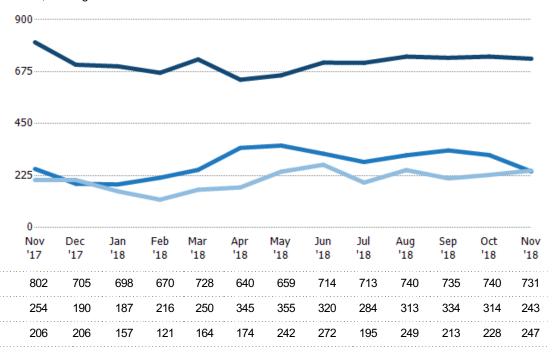

## Active/Pending/Sold Units

The number of residential properties that were Active, Pending and Sold each month.

Filters Used MLSs: 2 of 3 Property Type: Condo/Townhouse/Apt, Mobile/Manufactured, Multifamily/Multiplex, Other Residential, Single Family Residence

#### **Closed Sales**

Active

Sold

Pending

The total number of residential properties sold each month.

Filters Used MLSs 2 of 3 Property Type: Condo/Townhouse/Apt, Mobile/Manufactured, Multifamily/Multiplex, Other Residential, Single Family Residence

| Month/<br>Year | Count | % Chg. |
|----------------|-------|--------|
| Nov '18        | 247   | 19.9%  |
| Nov '17        | 206   | 27.2%  |
| Nov '16        | 162   | 0.6%   |