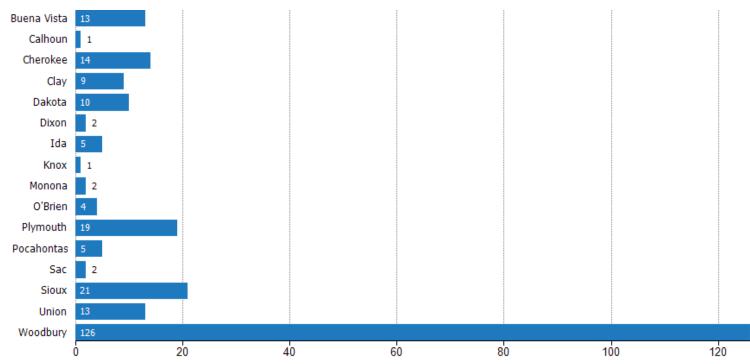

## Closed Sales (By County)

The total number of residential properties sold during the last month by county.

Filters Used: MLSs: 2 of 3; Property Type: Condo/Townhouse/Apt, Mobile/Manufactured, Multifamily/Multiplex, Other Residential, Single Family Residence