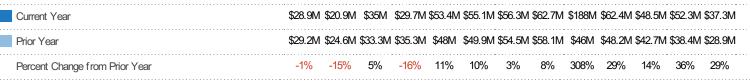

# **New Listing Volume**

Percent Change from Prior Year

Current Year

Prior Year

The sum of the listing price of residential listings that were added each month.

MLSs: 2 of 3
Property Type:
Condo/Townhouse/Apt,
Mobile/Manufactured,
Multifamily/Multiplex, Other
Residential, Single Family
Residence

| Month/<br>Year | Volume  | % Chg. |
|----------------|---------|--------|
| Nov '18        | \$37.3M | 28.8%  |
| Nov '17        | \$28.9M | -1%    |
| Nov '16        | \$29.2M | -11.6% |