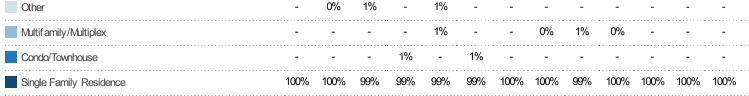

# Closed Sales by Property Type

The percentage of residential properties sold each month by property type.

Filters Used MLSs: 2 of 3 Property Type: Condo/Townhouse/Apt, Mobile/Manufactured, Multifamily/Multiplex, Other Residential, Single Family Residence