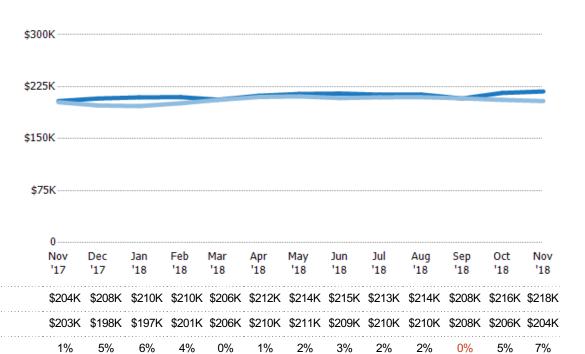

## **Average Listing Price**

The average listing price of active residential listings at the end of each month.

| Price  | % Chg.           |
|--------|------------------|
| \$218K | 6.8%             |
| \$204K | 0.8%             |
| \$203K | -16.2%           |
|        | \$218K<br>\$204K |