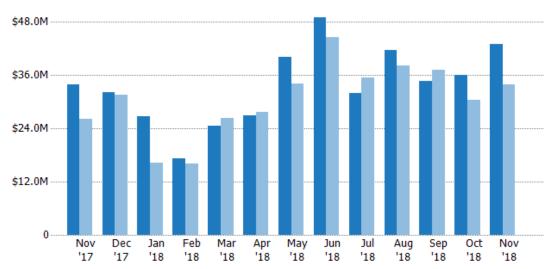

#### **Closed Sales Volume**

The sum of the sales price of residential properties sold each month.

| Filters Used                                                                                                                           |  |
|----------------------------------------------------------------------------------------------------------------------------------------|--|
| MLSs 2 of 3 Property Type: Condo/Townhouse/Apt, Mobile/Manufactured, Multifamily/Multiplex, Other Residential, Single Family Residence |  |

| onth/ |                   |        |
|-------|-------------------|--------|
| ar    | Volume            | % Chg. |
| v '18 | \$43.1M           | 26.7%  |
| v '17 | \$34M             | 30.5%  |
| v '16 | \$26.1M           | -21.8% |
| v IO  | ψ <b>∠</b> U. ΠVI | -21    |