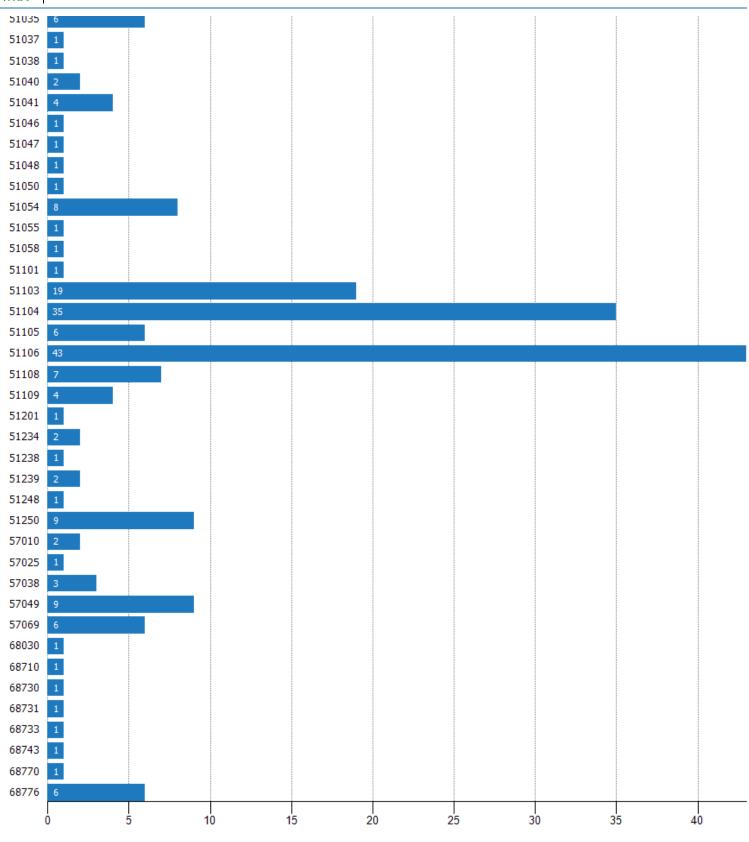

# Closed Sales (By Zip)

The total number of residential properties sold during the last month by zip.

Filters Used: MLSs: 2 of 3; Property Type: Condo/Townhouse/Apt, Mobile/Manufactured, Multifamily/Multiplex, Other Residential, Single Family Residence