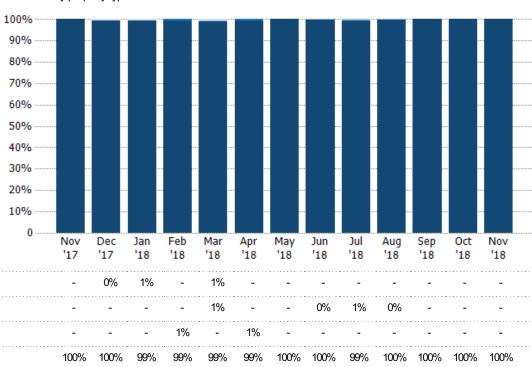

# Closed Sales by Property Type

The percentage of residential properties sold each month by property type.

Filters Used MLSs: 2 of 3 Property Type: Condo/Townhouse/Apt, Mobile/Manufactured, Multifamily/Multiplex, Other Residential, Single Family Residence