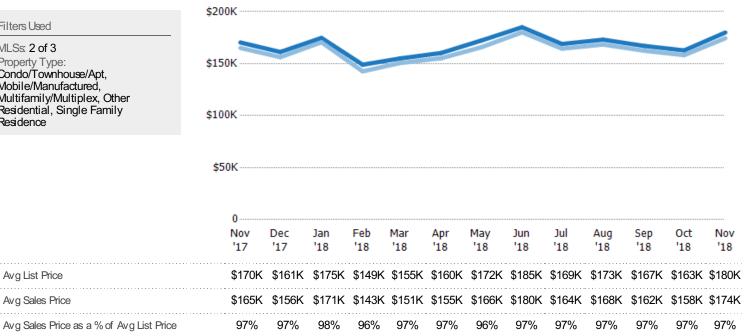

## Average Sales Price vs Average Listing Price

The average sales price as a percentage of the average listing price for properties sold each month.

Filters Used MLSs: 2 of 3 Property Type: Condo/Townhouse/Apt, Mobile/Manufactured, Multifamily/Multiplex, Other Residential, Single Family Residence

Avg List Price

Avg Sales Price