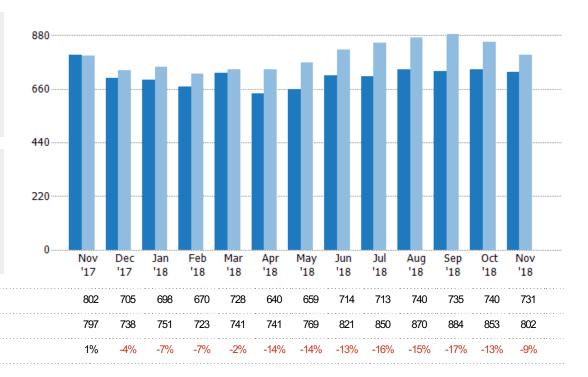

## **Active Listings**

The number of active residential listings at the end of each month.

| Month/<br>Year | Count | % Chg. |
|----------------|-------|--------|
| Nov '18        | 731   | -8.9%  |
| Nov '17        | 802   | 0.6%   |
| Nov '16        | 797   | -7%    |

| Month/<br>Year | Volume | % Chg. |
|----------------|--------|--------|
| Nov '18        | \$159M | -2.7%  |
| Nov '17        | \$164M | 1.4%   |
| Nov '16        | \$161M | -22.1% |