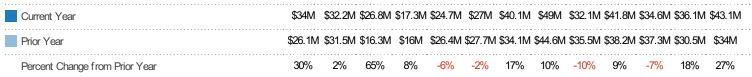

#### **Closed Sales Volume**

The sum of the sales price of residential properties sold each month.

| Filters Used                                                                                                                           |  |
|----------------------------------------------------------------------------------------------------------------------------------------|--|
| MLSs 2 of 3 Property Type: Condo/Townhouse/Apt, Mobile/Manufactured, Multifamily/Multiplex, Other Residential, Single Family Residence |  |

| onth/ |                   |        |
|-------|-------------------|--------|
| ar    | Volume            | % Chg. |
| v '18 | \$43.1M           | 26.7%  |
| v '17 | \$34M             | 30.5%  |
| v '16 | \$26.1M           | -21.8% |
| v IO  | ψ <b>∠</b> U. ΠVI | -21    |