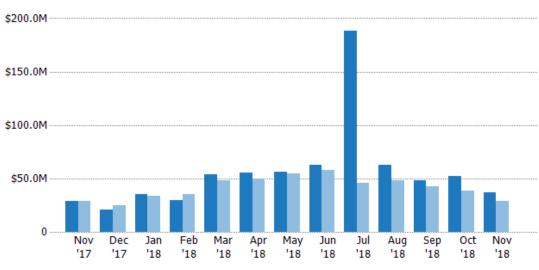

# **New Listing Volume**

Percent Change from Prior Year

Current Year

Prior Year

The sum of the listing price of residential listings that were added each month.

MLSs: 2 of 3
Property Type:
Condo/Townhouse/Apt,
Mobile/Manufactured,
Multifamily/Multiplex, Other
Residential, Single Family
Residence

| Month/<br>Year | Volume  | % Chg. |
|----------------|---------|--------|
| Nov '18        | \$37.3M | 28.8%  |
| Nov '17        | \$28.9M | -1%    |
| Nov '16        | \$29.2M | -11.6% |