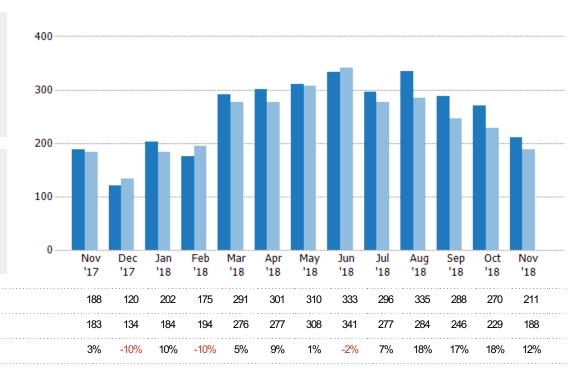

## **New Listings**

The number of new residential listings that were added each month.

| Filters Used                                                                                                                           |
|----------------------------------------------------------------------------------------------------------------------------------------|
| MLSs 2 of 3 Property Type: Condo/Townhouse/Apt, Mobile/Manufactured, Multifamily/Multiplex, Other Residential, Single Family Residence |

| Month/<br>Year | Count | % Chg. |
|----------------|-------|--------|
| Nov '18        | 211   | 12.2%  |
| Nov '17        | 188   | 2.7%   |
| Nov '16        | 183   | -3.8%  |