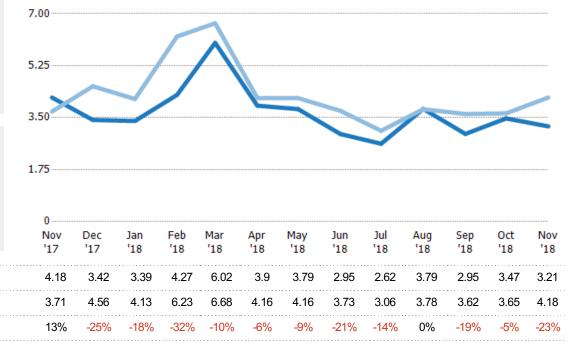

# Months of Inventory

Percent Change from Prior Year

Current Year Prior Year

The number of months it would take to exhaust active listings at the current sales rate.

| Filters Used                                                                                                                           |  |
|----------------------------------------------------------------------------------------------------------------------------------------|--|
| MLSs 2 of 3 Property Type: Condo/Townhouse/Apt, Mobile/Manufactured, Multifamily/Multiplex, Other Residential, Single Family Residence |  |

| Month/<br>Year | Months | % Chg. |
|----------------|--------|--------|
| Nov '18        | 3.21   | -23.2% |
| Nov '17        | 4.18   | 12.7%  |
| Nov '16        | 3.71   | -5.3%  |

Percent Change from Prior Year

Current Year

Prior Year