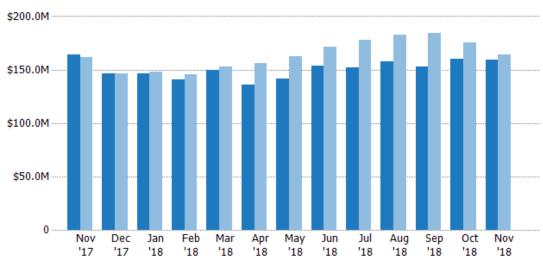

# **Active Listing Volume**

Percent Change from Prior Year

Current Year

Prior Year

The sum of the listing price of active residential listings at the end of each month.

Filters Used

MLSs: 2 of 3

Property Type:
Condo/Townhouse/Apt,
Mobile/Manufactured,
Multifamily/Multiplex, Other
Residential, Single Family
Residence

| Month/<br>Year | Volume | % Chg. |
|----------------|--------|--------|
| Nov '18        | \$159M | -2.7%  |
| Nov '17        | \$164M | 1.4%   |
| Nov '16        | \$161M | -22.1% |