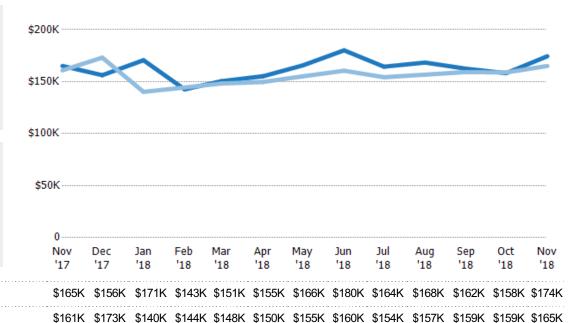

## Average Sales Price vs Average Listing Price

The average sales price as a percentage of the average listing price for properties sold each month.

Filters Used MLSs: 2 of 3 Property Type: Condo/Townhouse/Apt, Mobile/Manufactured, Multifamily/Multiplex, Other Residential, Single Family Residence

Avg List Price

Avg Sales Price