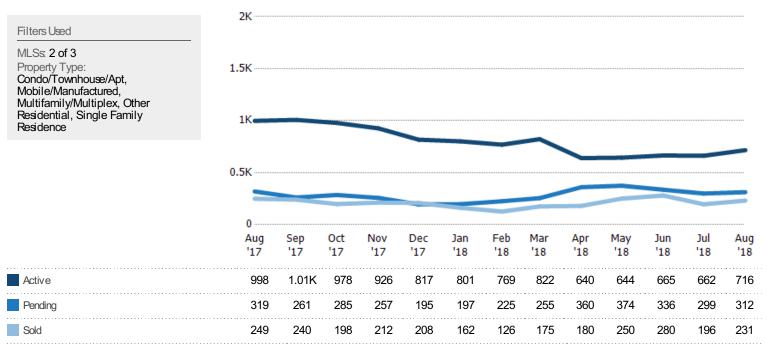

### **Closed Sales**

The total number of single-family, condominium and townhome properties sold each month.