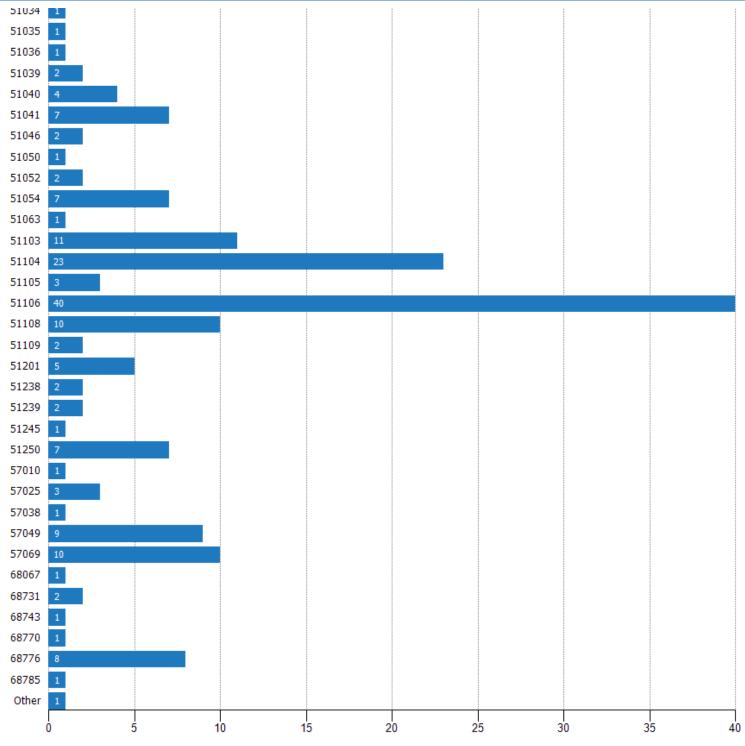

## Closed Sales (By Zip)

The total number of single-family, condominium and townhome properties sold during the last month by zip.

Filters Used: MLSs: 2 of 3; Property Type: Condo/Townhouse/Apt, Mobile/Manufactured, Multifamily/Multiplex, Other Residential, Single Family Residence