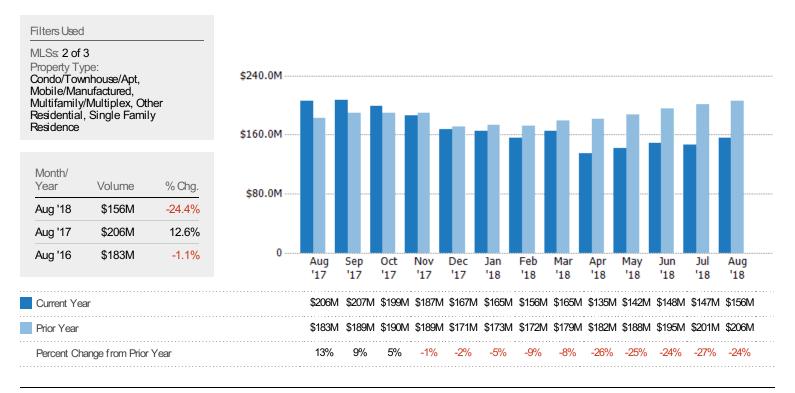

## Active Listing Volume

The sum of the listing price of active single-family, condominium and townhome listings at the end of each month.

合