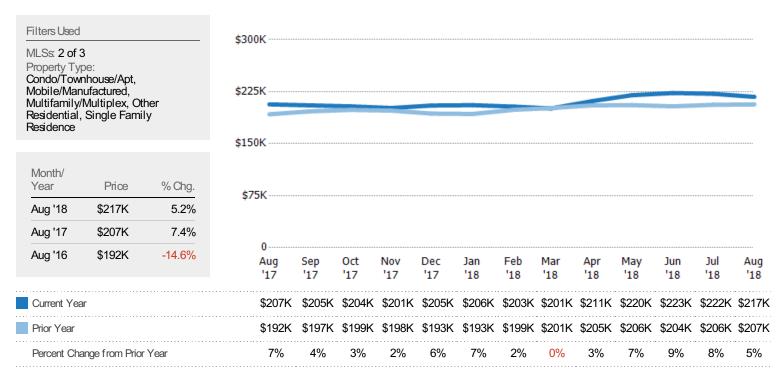

#### Months of Inventory

The number of months it would take to exhaust active listings at the current sales rate.