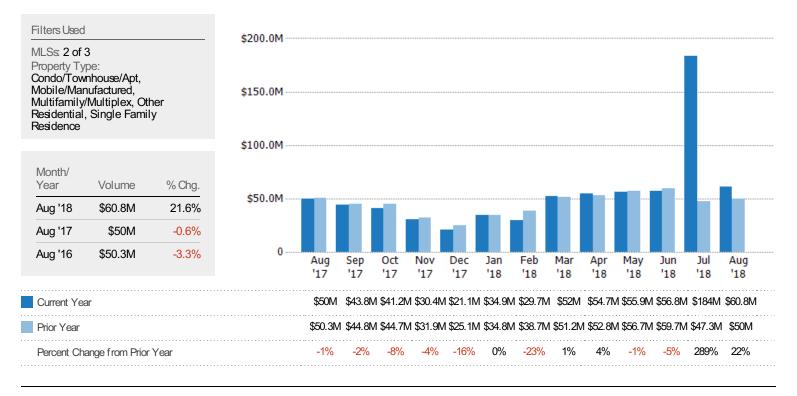

#### Active Listings

The number of active single-family, condominium and townhome listings at the end of each month.