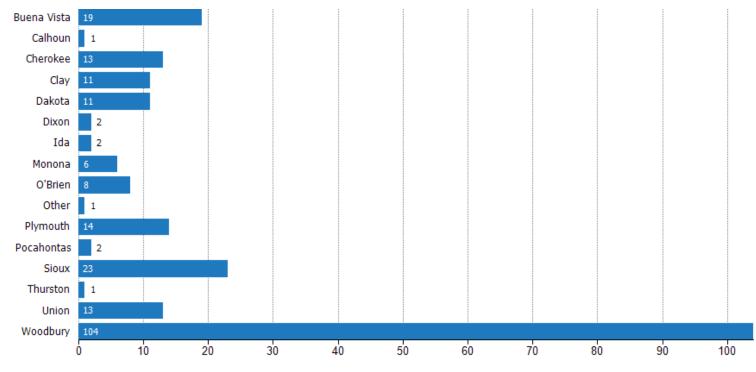

#### Closed Sales (By County)

The total number of single-family, condominium and townhome properties sold during the last month by county.

Filters Used: MLSs: 2 of 3; Property Type: Condo/Townhouse/Apt, Mobile/Manufactured, Multifamily/Multiplex, Other Residential, Single Family Residence