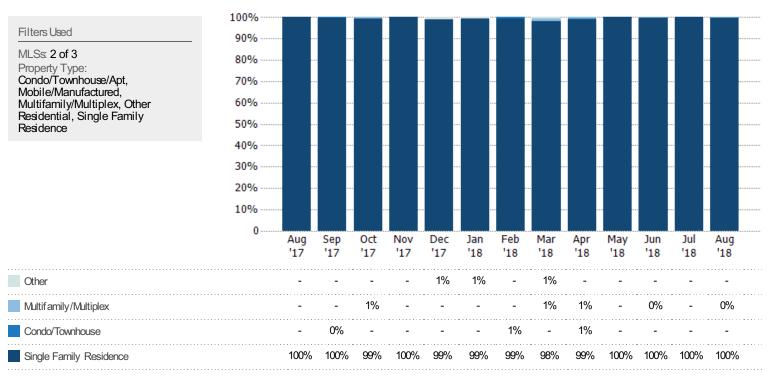

#### Closed Sales by Property Type

The percentage of single-family, condominium and townhome properties sold each month by property type.