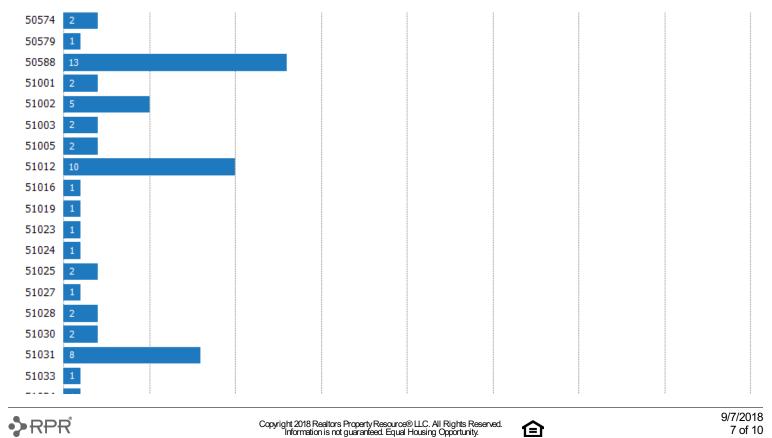

## Closed Sales (By Zip)

The total number of single-family, condominium and townhome properties sold during the last month by zip.

Filters Used: MLSs: 2 of 3; Property Type: Condo/Townhouse/Apt, Mobile/Manufactured, Multifamily/Multiplex, Other Residential, Single Family Residence