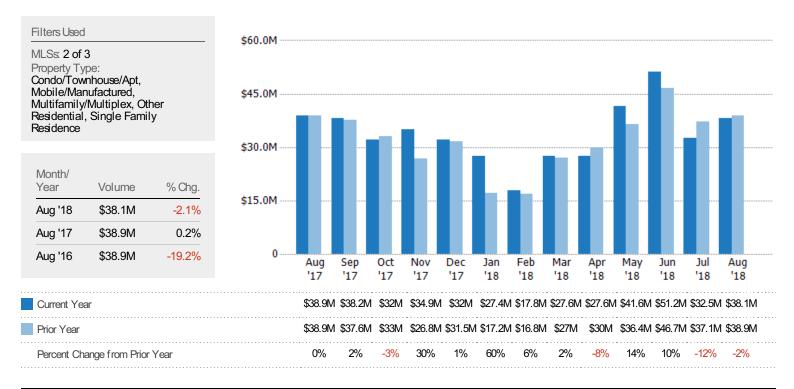

#### **Closed Sales Volume**

The sum of the sales price of single-family, condominium and townhome properties sold each month.