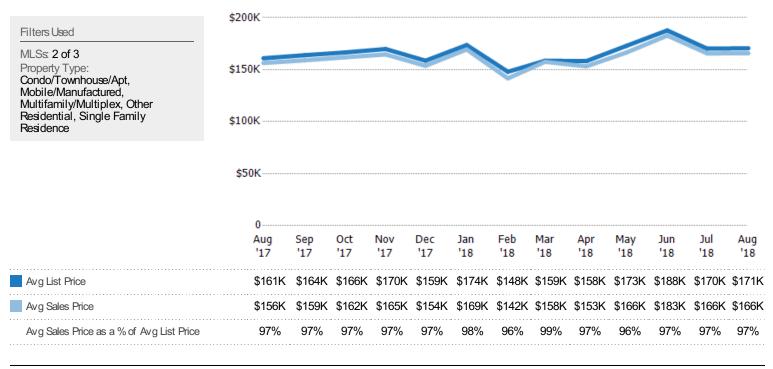

#### Average Sales Price vs Average Listing Price

The average sales price as a percentage of the average listing price for properties sold each month.