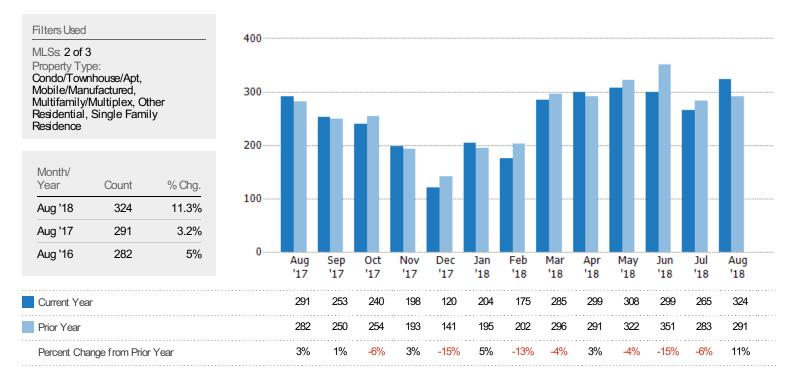

## New Listing Volume

The sum of the listing price of single-family, condominium and townhome listings that were added each month.

合