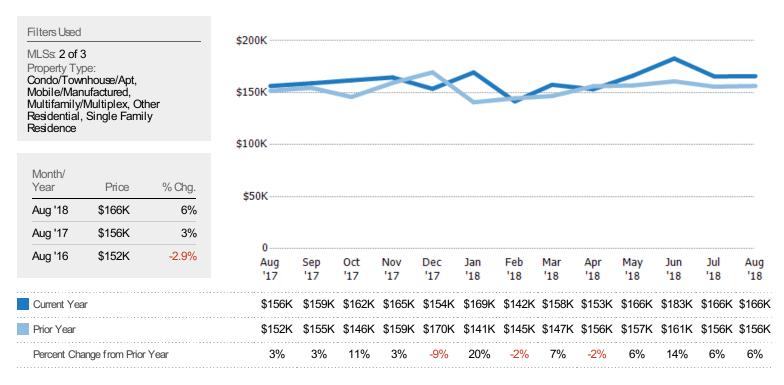

#### Average Sales Price per Sq Ft

The average of the sales price divided by the living area of properties sold each month.