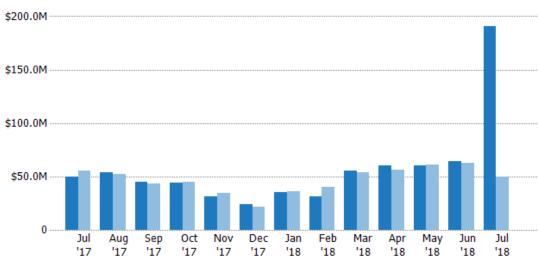

# **New Listing Volume**

Percent Change from Prior Year

Current Year

Prior Year

The sum of the listing price of single-family, condominium and townhome listings that were added each month.

| MLSs 2 of 3 Property Type: Condo/Townhouse/Apt, Mobile/Manufactured, Multifamily/Multiplex, Other Residential, Single Family |
|------------------------------------------------------------------------------------------------------------------------------|
| Residence                                                                                                                    |

| Month/<br>Year | Volume  | % Chg. |
|----------------|---------|--------|
| Jul '18        | \$191M  | 284%   |
| Jul '17        | \$49.6M | -10%   |
| Jul '16        | \$55.2M | -5.4%  |