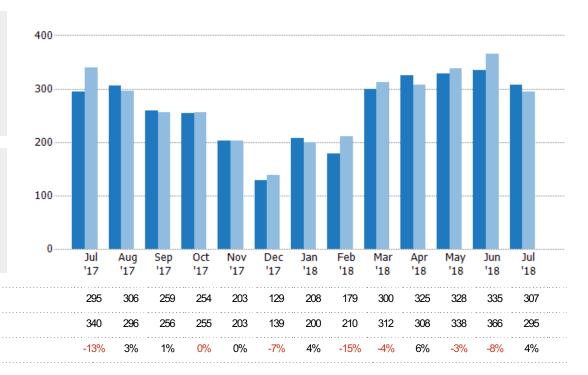

## **New Listings**

The number of new single-family, condominium and townhome listings that were added each month.

| Month/<br>Year | Count | % Chg. |
|----------------|-------|--------|
| Jul '18        | 307   | 4.1%   |
| Jul '17        | 295   | -13.2% |
| Jul '16        | 340   | -4.4%  |