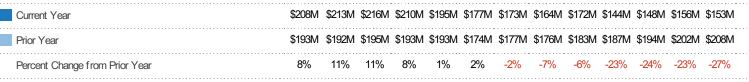

# **Active Listing Volume**

Percent Change from Prior Year

Current Year

Prior Year

The sum of the listing price of active single-family, condominium and townhome listings at the end of each month.

| Month/<br>Year | Volume | % Chg. |
|----------------|--------|--------|
| Jul '18        | \$153M | -26.6% |
| Jul '17        | \$208M | 8.1%   |
| Jul '16        | \$193M | -0.3%  |