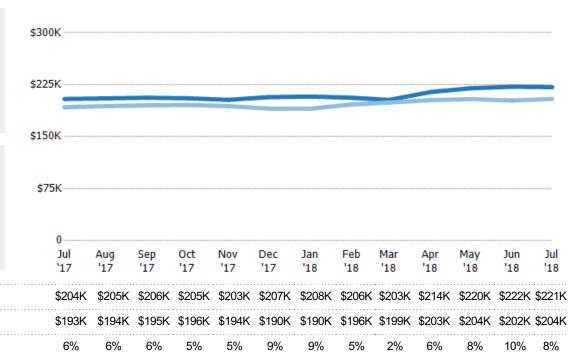

## **Average Listing Price**

The average listing price of active single-family, condominium and townhome listings at the end of each month.

| Month/  | Dian   | 0/ Ch == |
|---------|--------|----------|
| Year    | Price  | % Chg.   |
| Jul '18 | \$221K | 8.3%     |
| Jul '17 | \$204K | 6.2%     |
| Jul '16 | \$193K | -14.3%   |