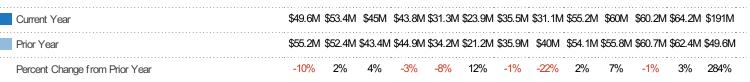

# **New Listing Volume**

Percent Change from Prior Year

Current Year

Prior Year

The sum of the listing price of single-family, condominium and townhome listings that were added each month.

| MLSs 2 of 3 Property Type: Condo/Townhouse/Apt, Mobile/Manufactured, Multifamily/Multiplex, Other Residential, Single Family |
|------------------------------------------------------------------------------------------------------------------------------|
| Residence                                                                                                                    |

| Month/<br>Year | Volume  | % Chg. |
|----------------|---------|--------|
| Jul '18        | \$191M  | 284%   |
| Jul '17        | \$49.6M | -10%   |
| Jul '16        | \$55.2M | -5.4%  |