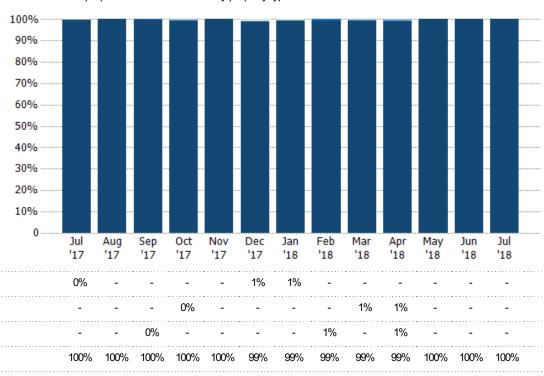

## Average Sales Price vs Average Listing Price

The average sales price as a percentage of the average listing price for properties sold each month.

Filters Used

MLSs: 2 of 3
Property Type:
Condo/Townhouse/Apt,
Mobile/Manufactured,
Multifamily/Multiplex, Other
Residential, Single Family
Residence

Avg Sales Price as a % of Avg List Price

Avg List Price

Avg Sales Price