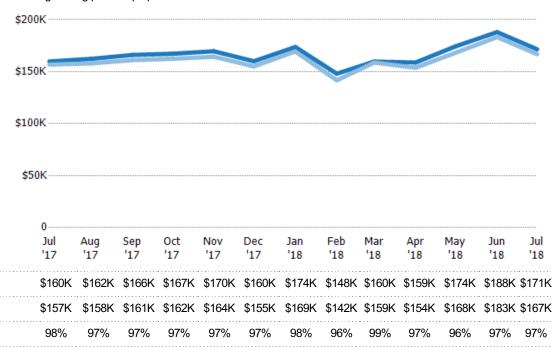

## **Average Sales Price**

The average sales price of the single-family, condominium and townhome properties sold each month.

| Month/<br>Year | Price  | % Chg. |
|----------------|--------|--------|
| Jul '18        | \$167K | 6.3%   |
| Jul '17        | \$157K | -0.6%  |
| Jul '16        | \$158K | -5.5%  |

## Average Sales Price vs Average Listing Price

The average sales price as a percentage of the average listing price for properties sold each month.

Filters Used

MLSs: 2 of 3
Property Type:
Condo/Townhouse/Apt,
Mobile/Manufactured,
Multifamily/Multiplex, Other
Residential, Single Family
Residence

Avg Sales Price as a % of Avg List Price

Avg List Price

Avg Sales Price