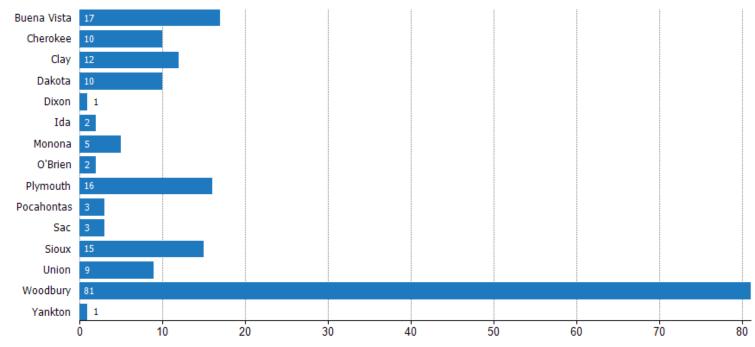

## Closed Sales (By County)

The total number of single-family, condominium and townhome properties sold during the last month by county.

Filters Used: MLSs: 2 of 3; Property Type: Condo/Townhouse/Apt, Mobile/Manufactured, Multifamily/Multiplex, Other Residential, Single Family Residence