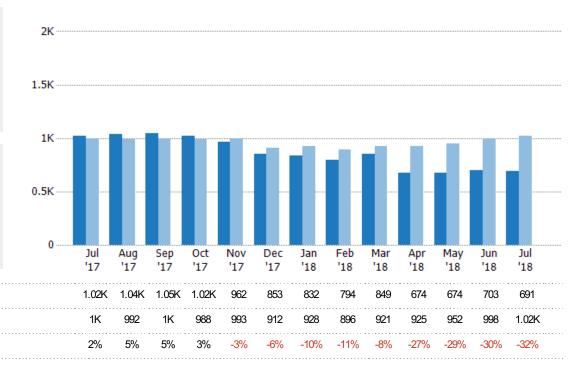

## **Active Listings**

The number of active single-family, condominium and townhome listings at the end of each month.

| Filters Used                                                                                                                           | _ |
|----------------------------------------------------------------------------------------------------------------------------------------|---|
| MLSs 2 of 3 Property Type: Condo/Townhouse/Apt, Mobile/Manufactured, Multifamily/Multiplex, Other Residential, Single Family Residence |   |

| Month/<br>Year | Count | % Chg. |
|----------------|-------|--------|
| Jul '18        | 691   | -32.2% |
| Jul '17        | 1.02K | 1.8%   |
| Jul '16        | 1K    | 16.3%  |