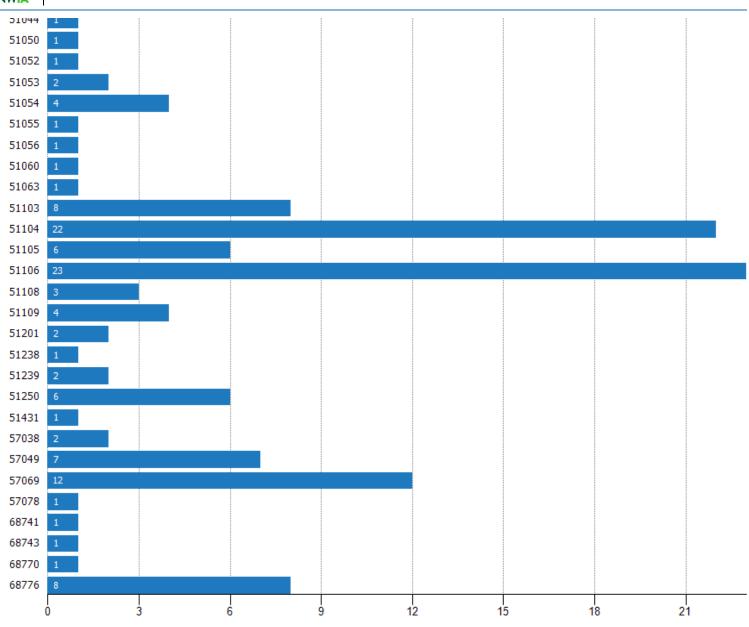

## Closed Sales (By Zip)

The total number of single-family, condominium and townhome properties sold during the last month by zip.

Filters Used: MLSs: 2 of 3; Property Type: Condo/Townhouse/Apt, Mobile/Manufactured, Multifamily/Multiplex, Other Residential, Single Family Residence