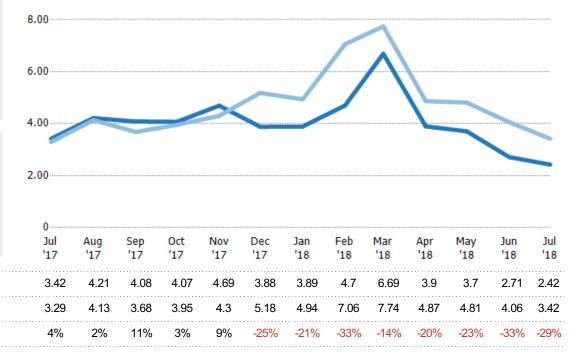

# Months of Inventory

Percent Change from Prior Year

Current Year
Prior Year

The number of months it would take to exhaust active listings at the current sales rate.

| Month/<br>Year | Months | % Chg. |
|----------------|--------|--------|
| Jul '18        | 2.42   | -29.1% |
| Jul '17        | 3.42   | 3.8%   |
| Jul '16        | 3.29   | 25.8%  |