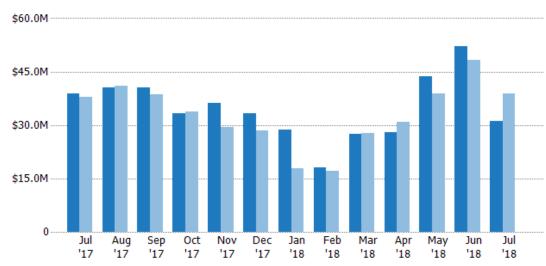

# **New Listing Volume**

Percent Change from Prior Year

Current Year

Prior Year

The sum of the listing price of single-family, condominium and townhome listings that were added each month.

| MLSs 2 of 3 Property Type: Condo/Townhouse/Apt, Mobile/Manufactured, Multifamily/Multiplex, Other Residential, Single Family |
|------------------------------------------------------------------------------------------------------------------------------|
| Residence                                                                                                                    |

| Month/<br>Year | Volume  | % Chg. |
|----------------|---------|--------|
| Jul '18        | \$191M  | 284%   |
| Jul '17        | \$49.6M | -10%   |
| Jul '16        | \$55.2M | -5.4%  |