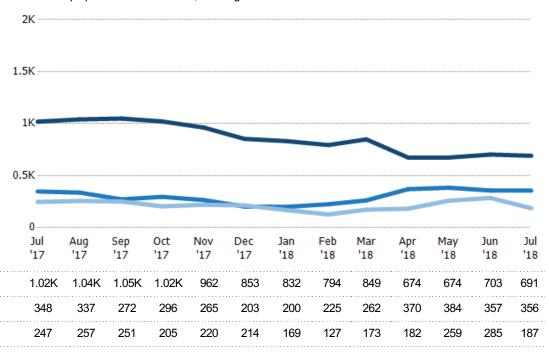

## **Active Listings**

The number of active single-family, condominium and townhome listings at the end of each month.

| Filters Used                                                                                                                           | _ |
|----------------------------------------------------------------------------------------------------------------------------------------|---|
| MLSs 2 of 3 Property Type: Condo/Townhouse/Apt, Mobile/Manufactured, Multifamily/Multiplex, Other Residential, Single Family Residence |   |

| Month/<br>Year | Count | % Chg. |
|----------------|-------|--------|
| Jul '18        | 691   | -32.2% |
| Jul '17        | 1.02K | 1.8%   |
| Jul '16        | 1K    | 16.3%  |