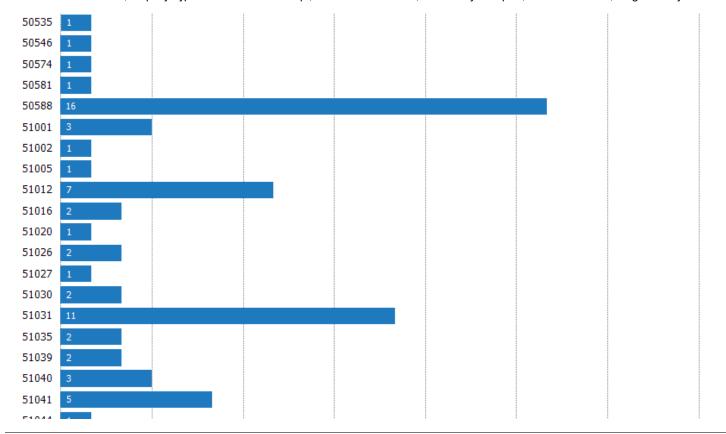

## Closed Sales (By Zip)

The total number of single-family, condominium and townhome properties sold during the last month by zip.

Filters Used: MLSs: 2 of 3; Property Type: Condo/Townhouse/Apt, Mobile/Manufactured, Multifamily/Multiplex, Other Residential, Single Family Residence