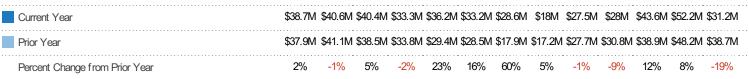

#### **Closed Sales Volume**

The sum of the sales price of single-family, condominium and townhome properties sold each month.

| Filters Used                                                                                                                           |  |
|----------------------------------------------------------------------------------------------------------------------------------------|--|
| MLSs 2 of 3 Property Type: Condo/Townhouse/Apt, Mobile/Manufactured, Multifamily/Multiplex, Other Residential, Single Family Residence |  |

| Month/<br>Year | Volume  | % Chg. |
|----------------|---------|--------|
| Jul '18        | \$31.2M | -19.5% |
| Jul '17        | \$38.7M | 2.3%   |
| Jul '16        | \$37.9M | -1.5%  |