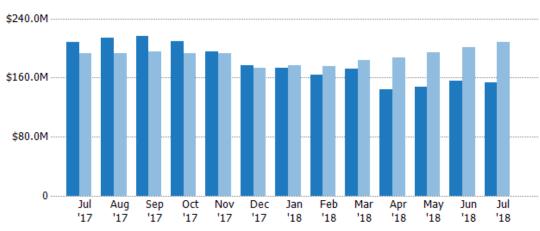

# **Active Listing Volume**

Percent Change from Prior Year

Current Year

Prior Year

The sum of the listing price of active single-family, condominium and townhome listings at the end of each month.

| Month/<br>Year | Volume | % Chg. |
|----------------|--------|--------|
| Jul '18        | \$153M | -26.6% |
| Jul '17        | \$208M | 8.1%   |
| Jul '16        | \$193M | -0.3%  |