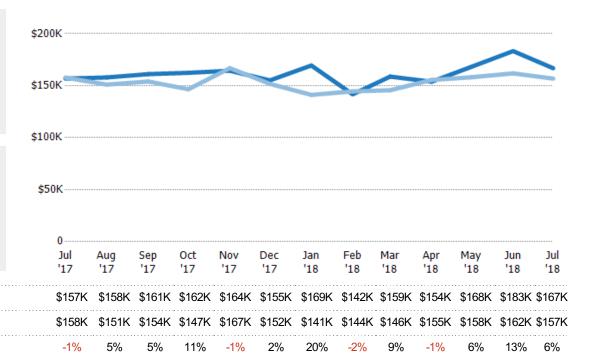

## **Average Sales Price**

The average sales price of the single-family, condominium and townhome properties sold each month.

| Month/<br>Year | Price  | % Chg. |
|----------------|--------|--------|
| Jul '18        | \$167K | 6.3%   |
| Jul '17        | \$157K | -0.6%  |
| Jul '16        | \$158K | -5.5%  |

Current Year

Prior Year