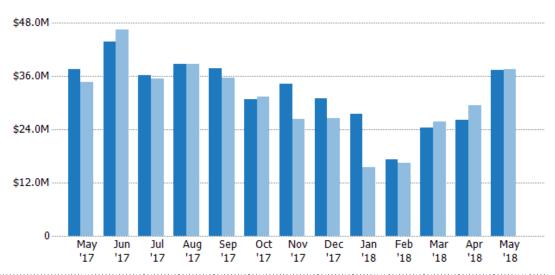

#### **Closed Sales Volume**

The sum of the sales price of single-family, condominium and townhome properties sold each month.

| Filters Used                                                                                                                            |  |
|-----------------------------------------------------------------------------------------------------------------------------------------|--|
| MLSs: 2 of 3 Property Type: Condo/Townhouse/Apt, Mobile/Manufactured, Multifamily/Multiplex, Other Residential, Single Family Residence |  |

| Month/<br>Year | Volume  | % Chg. |
|----------------|---------|--------|
| May '18        | \$37.4M | -0.6%  |
| May '17        | \$37.6M | 8.4%   |
| May '16        | \$34.7M | -10%   |