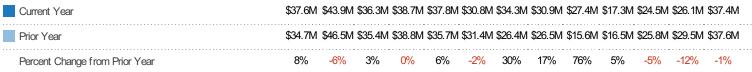

#### **Closed Sales Volume**

The sum of the sales price of single-family, condominium and townhome properties sold each month.

| Filters Used                                                                                                                            |  |
|-----------------------------------------------------------------------------------------------------------------------------------------|--|
| MLSs: 2 of 3 Property Type: Condo/Townhouse/Apt, Mobile/Manufactured, Multifamily/Multiplex, Other Residential, Single Family Residence |  |

| Month/<br>Year | Volume  | % Chg. |
|----------------|---------|--------|
| May '18        | \$37.4M | -0.6%  |
| May '17        | \$37.6M | 8.4%   |
| May '16        | \$34.7M | -10%   |