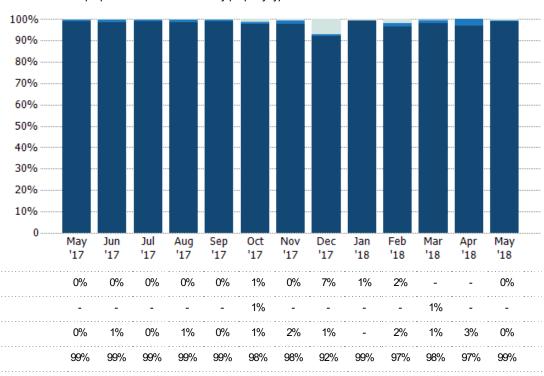

# Closed Sales by Property Type

The percentage of single-family, condominium and townhome properties sold each month by property type.

| Filters Used                                                                                                                                             |
|----------------------------------------------------------------------------------------------------------------------------------------------------------|
| MLSs 2 of 3<br>Property Type:<br>Condo/Townhouse/Apt,<br>Mobile/Manufactured,<br>Multifamily/Multiplex, Other<br>Residential, Single Family<br>Residence |

Other

Multifamily/Multiplex

Condo/Townhouse

Single Family Residence