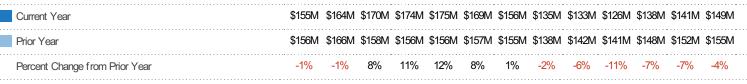

## **Active Listing Volume**

Percent Change from Prior Year

Current Year
Prior Year

The sum of the listing price of active single-family, condominium and townhome listings at the end of each month.

Filters Used

MLSs: 2 of 3

Property Type:
Condo/Townhouse/Apt,
Mobile/Manufactured,
Multifamily/Multiplex, Other
Residential, Single Family
Residence

| Month/<br>Year | Volume | % Chg. |
|----------------|--------|--------|
| May '18        | \$149M | -3.5%  |
| May '17        | \$155M | -0.9%  |
| May '16        | \$156M | -5.3%  |