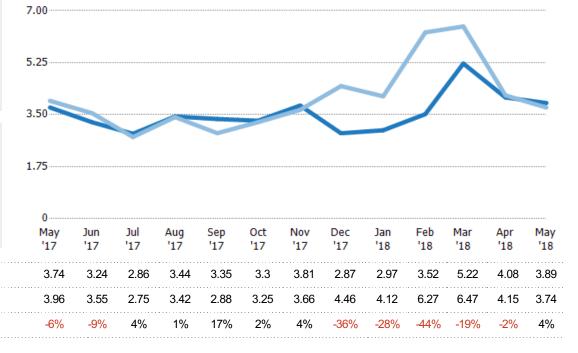

# Months of Inventory

Percent Change from Prior Year

Current Year
Prior Year

The number of months it would take to exhaust active listings at the current sales rate.

| Filters Used                                         |
|------------------------------------------------------|
| MLSs: 2 of 3                                         |
| Property Type:<br>Condo/Townhouse/Apt,               |
| Mobile/Manufactured,<br>Multifamily/Multiplex, Other |
| Residential, Single Family Residence                 |

| Month/<br>Year | Months | % Chg. |
|----------------|--------|--------|
| May '18        | 3.89   | 4%     |
| May '17        | 3.74   | -5.6%  |
| May '16        | 3.96   | 43.9%  |

Percent Change from Prior Year