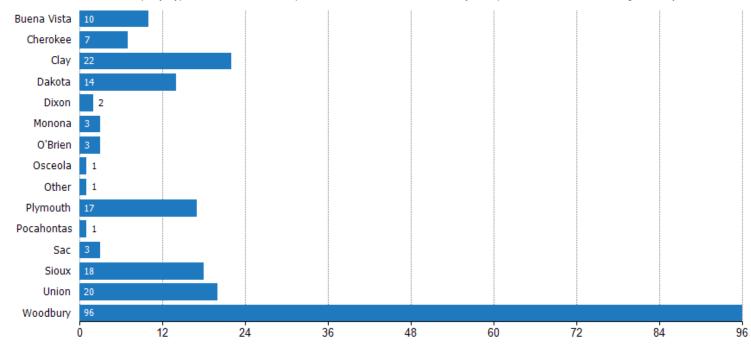

## Closed Sales (By County)

The total number of single-family, condominium and townhome properties sold during the last month by county.

Filters Used: MLSs: 2 of 3; Property Type: Condo/Townhouse/Apt, Mobile/Manufactured, Multifamily/Multiplex, Other Residential, Single Family Residence