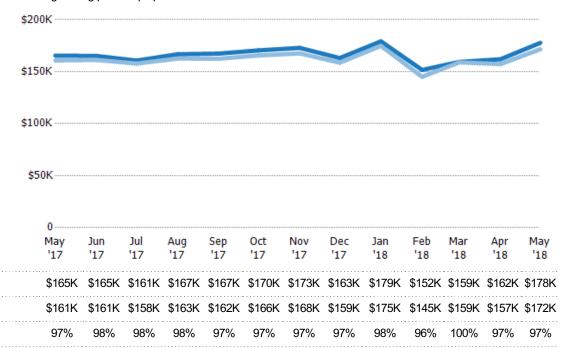

## Average Sales Price vs Average Listing Price

The average sales price as a percentage of the average listing price for properties sold each month.

Filters Used

MLSs 2 of 3

Property Type:
Condo/Townhouse/Apt,
Mobile/Manufactured,
Multifamily/Multiplex, Other
Residential, Single Family
Residence

Avg List Price

Avg Sales Price

Avg Sales Price as a % of Avg List Price