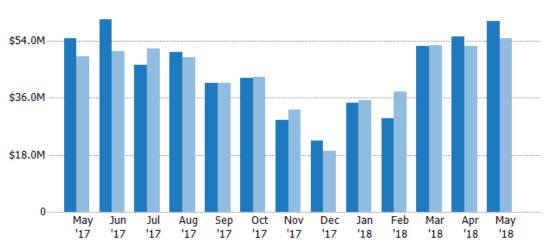

# **New Listing Volume**

Percent Change from Prior Year

Current Year

Prior Year

The sum of the listing price of single-family, condominium and townhome listings that were added each month.

| Filters Used                                                                                                                                             |
|----------------------------------------------------------------------------------------------------------------------------------------------------------|
| MLSs 2 of 3<br>Property Type:<br>Condo/Townhouse/Apt,<br>Mobile/Manufactured,<br>Multifamily/Multiplex, Other<br>Residential, Single Family<br>Residence |