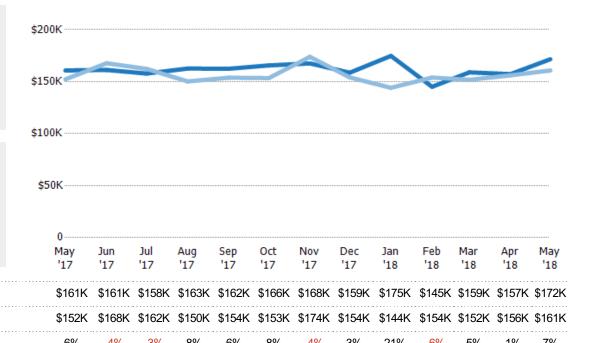

## **Average Sales Price**

The average sales price of the single-family, condominium and townhome properties sold each month.

| Month/<br>Year | Price  | % Chg. |
|----------------|--------|--------|
| May '18        | \$172K | 6.7%   |
| May '17        | \$161K | 5.6%   |
| May '16        | \$152K | -8.4%  |

Current Year

Prior Year