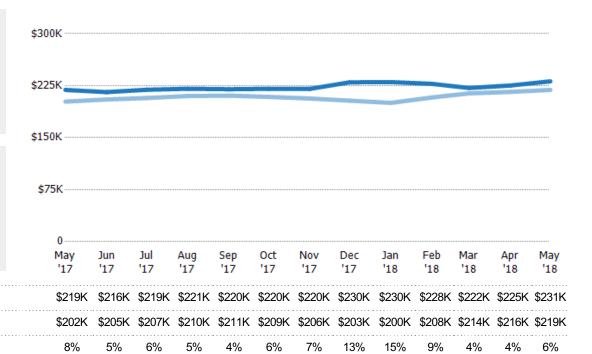

## **Average Listing Price**

The average listing price of active single-family, condominium and townhome listings at the end of each month.

| Month/<br>Year | Price  | % Chg. |
|----------------|--------|--------|
| <br>May '18    | \$231K | 5.6%   |
| May '17        | \$219K | 8.4%   |
| May '16        | \$202K | -15.5% |