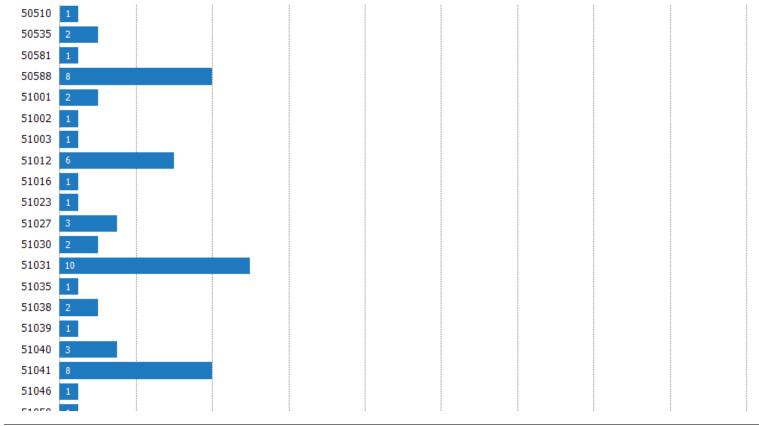

## Closed Sales (By Zip)

The total number of single-family, condominium and townhome properties sold during the last month by zip.

Filters Used: MLSs: 2 of 3; Property Type: Condo/Townhouse/Apt, Mobile/Manufactured, Multifamily/Multiplex, Other Residential, Single Family Residence