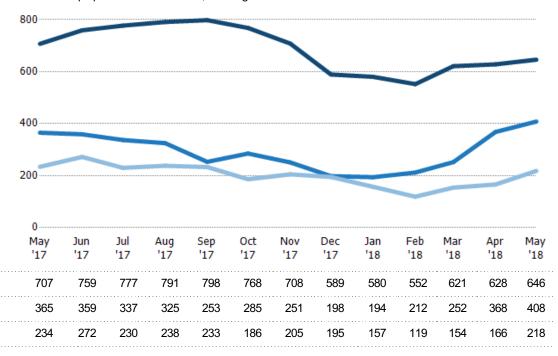

## Active/Pending/Sold Units

The number of single-family, condominium and townhome properties that were Active, Pending and Sold each month.

Filters Used MLSs: 2 of 3 Property Type: Condo/Townhouse/Apt, Mobile/Manufactured, Multifamily/Multiplex, Other Residential, Single Family Residence