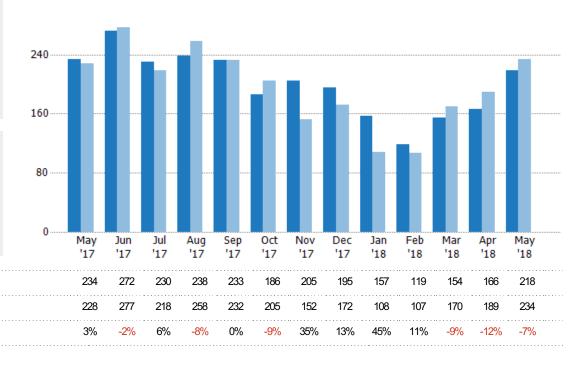

### **New Listings**

The number of new single-family, condominium and townhome listings that were added each month.

| Month/<br>Year | Count | % Chg. |
|----------------|-------|--------|
| May '18        | 324   | 7.3%   |
| May '17        | 302   | 6.7%   |
| May '16        | 283   | -3.9%  |

| Month/<br>Year | Volume  | % Chg. |
|----------------|---------|--------|
| May '18        | \$60.2M | 9.9%   |
| May '17        | \$54.7M | 11.2%  |
| May '16        | \$49.2M | -4.5%  |