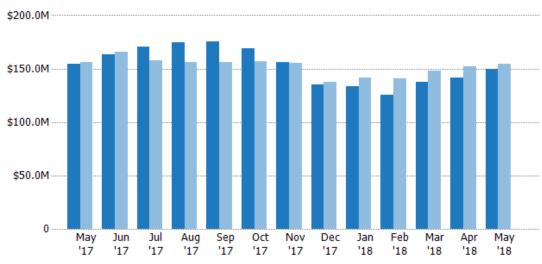

## **Active Listing Volume**

Percent Change from Prior Year

Current Year
Prior Year

The sum of the listing price of active single-family, condominium and townhome listings at the end of each month.

Filters Used

MLSs: 2 of 3

Property Type:
Condo/Townhouse/Apt,
Mobile/Manufactured,
Multifamily/Multiplex, Other
Residential, Single Family
Residence

| Month/<br>Year | Volume | % Chg. |
|----------------|--------|--------|
| May '18        | \$149M | -3.5%  |
| May '17        | \$155M | -0.9%  |
| May '16        | \$156M | -5.3%  |