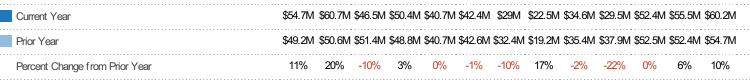

# **New Listing Volume**

Percent Change from Prior Year

Current Year

Prior Year

The sum of the listing price of single-family, condominium and townhome listings that were added each month.

| Filters Used                                                                                                                                             |
|----------------------------------------------------------------------------------------------------------------------------------------------------------|
| MLSs 2 of 3<br>Property Type:<br>Condo/Townhouse/Apt,<br>Mobile/Manufactured,<br>Multifamily/Multiplex, Other<br>Residential, Single Family<br>Residence |