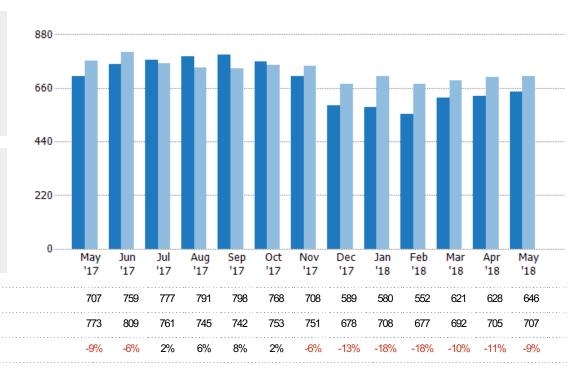

## **Active Listings**

The number of active single-family, condominium and townhome listings at the end of each month.

| Filters Used                                                                                                                           |
|----------------------------------------------------------------------------------------------------------------------------------------|
| MLSs 2 of 3 Property Type: Condo/Townhouse/Apt, Mobile/Manufactured, Multifamily/Multiplex, Other Residential, Single Family Residence |

| Month/<br>Year | Count | % Chg. |
|----------------|-------|--------|
| May '18        | 646   | -8.6%  |
| May '17        | 707   | -8.5%  |
| May '16        | 773   | 12.2%  |

MLSs: 2 of 3

Property Type:
Condo/Townhouse/Apt,
Mobile/Manufactured,
Multifamily/Multiplex, Other
Residential, Single Family
Residence

| Month/<br>Year | Volume | % Chg. |
|----------------|--------|--------|
| May '18        | \$149M | -3.5%  |
| May '17        | \$155M | -0.9%  |
| May '16        | \$156M | -5.3%  |