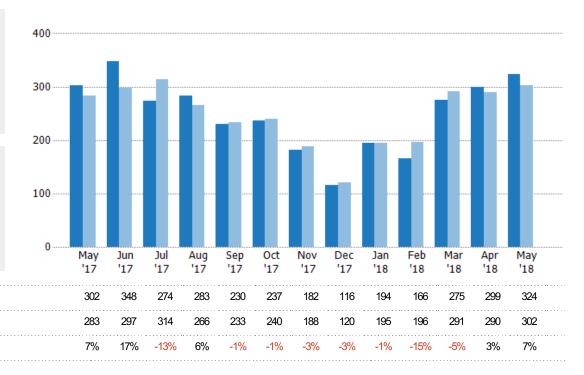

### **New Listings**

The number of new single-family, condominium and townhome listings that were added each month.

| Month/<br>Year | Count | % Chg. |
|----------------|-------|--------|
| May '18        | 324   | 7.3%   |
| May '17        | 302   | 6.7%   |
| May '16        | 283   | -3.9%  |